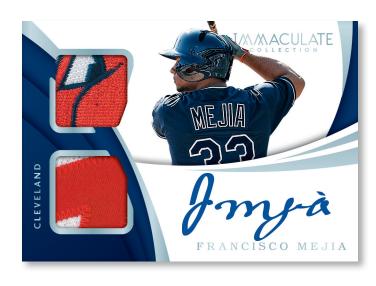

#### **ROOKIE AUTO DUAL MATERIALS PLATINUM**

On-card autographs paired with 2 swatches. Look for 3 parallels #'d/49 or less.