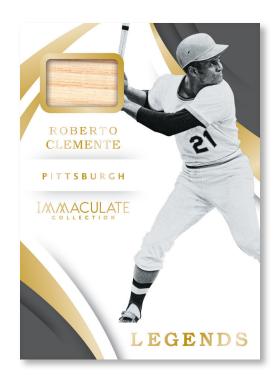

#### **IMMACULATE LEGENDS**

35-card set features some of the greatest legends to ever play! Look for 2 parallels #'d/10 or less.