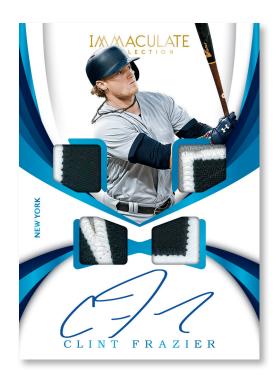

#### **ROOKIE AUTO QUAD MATERIALS BLUE**

On-card autographs paired with 4 swatches. Look for 3 parallels #'d/49 or less.