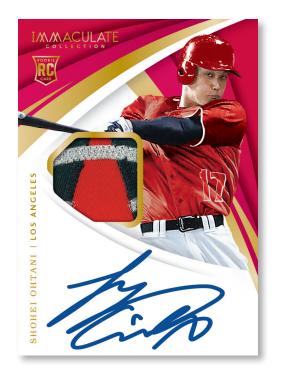

#### **ROOKIE PATCH AUTO**

2018 Immaculate rookie card feature an on-card autograph with 1 prime swatch. Look for 3 parallels #'d/49 or less.