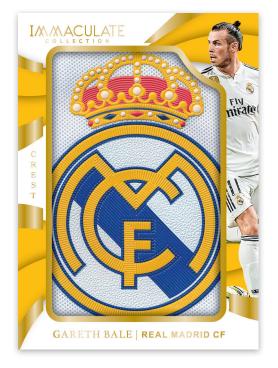

## **BRAND LOGOS**

Search for four types of one-of-one memorabilia cards in boxes of Immaculate Soccer:

Brand Logos (#'d/1) Laundry Tags (#'d/1) Dual Laundry Tags (#'d/1) Sneak Peek (#'d/1)