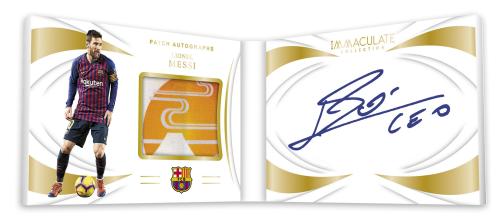

#### **PATCH AUTOGRAPHS**

Patch Autographs are a staple of Panini's Immaculate Collection! The lineup for the 2018-19 Soccer edition:

Patch Autographs (Max #'d/99)
Patch Autographs Sapphire (Max #'d/25)
Patch Autographs Gold (Max #'d/10)
Patch Autographs Platinum (#'d/1)
Patch Autographs Jersey Number (#'d/Player's Jersey #)