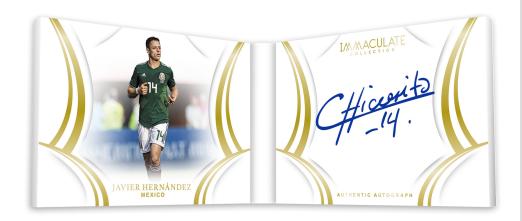

## **AUTOGRAPHED BOOKLETS**

## **PATCH AUTOGRAPHED BOOKLETS**

Search for special Autographed Booklets and Patch Autographed Booklets that showcase some of the best players of the past and present in stunning booklet form!

Both of these insert sets are max numbered to 50, with a one-of-one parallel edition.