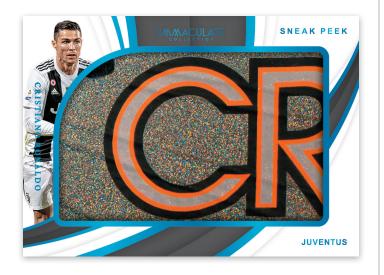

#### **TEAM CRESTS**

Team Crests leads a lineup of insert sets that feature jumbo pieces of memorabilia filling up nearly all of the space on the cards! Look for:

Team Crests (Max #'d/10) Jersey Numbers (Max #'d/50) Nameplate Nobility (Max #'d/15) Jumbo Gloves (Max #'d/50)