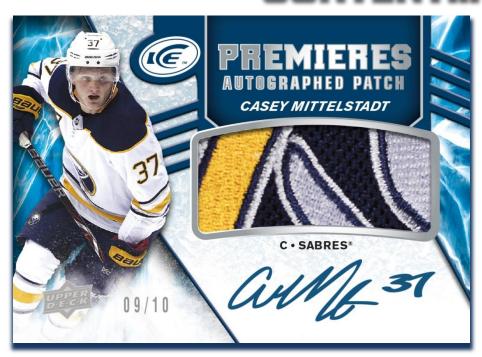

# EVEN MORE ROOKIE CONTENT...

ICE PREMIERES ROOKIE AUTOGRAPH PATCH

(#'d to 10)