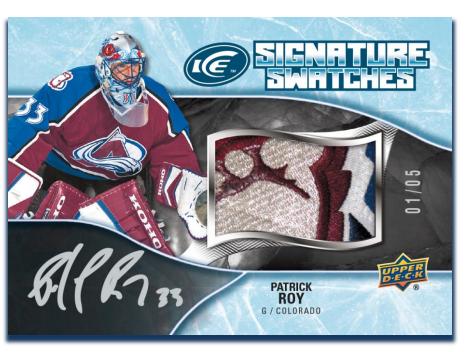

## **PRODUCT HIGHLIGHTS** (cont'd):

- Look for **Signature Swatches** of the game's top superstars and legends, each card featuring an oversized jersey swatch with an on-acetate signature!
- Find **Frozen Foursome** memorabilia cards with 4 swatches from 4 different players and their **Red Patch variations**.
- Collect the second installation of **Exquisite hockey** cards for the 2018-19 calendar!