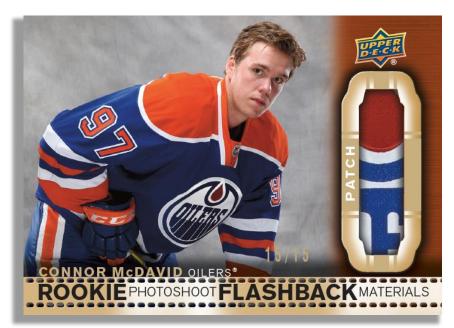

#### **CONFIGURATION:**

- 8 cards per pack
- 24 packs per box
- 12 boxes per case

Rookie Photoshoot Flashback Materials Patch Parallel (#'D TO 15)

**PRODUCT HIGHLIGHTS** (on average):

- Collect the 250 base set in Exclusives parallels (#'d to 100) and rare High Gloss parallels (#'d to 10).
- Home of the highly sought after Young Guns Rookie cards, falling 6 per box.
- Look for the second wave of UD Canvas cards.
- Find Rookie Materials Patch parallels, crash #'d to 25, providing a high-end chase!
- NEW! Rookie Phootshoot Flashback Materials.
- NEW! Look for the all-new selection of the 1,000 Point Club memorabilia cards.