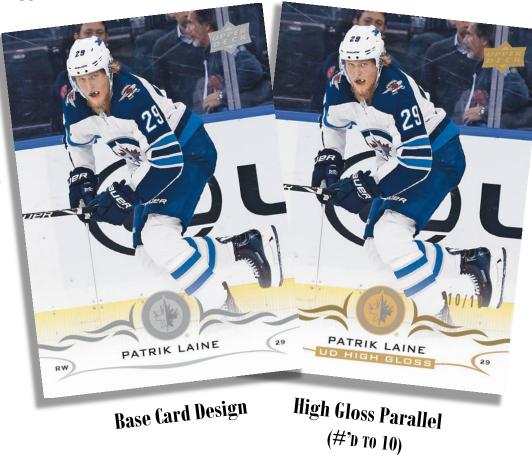

#### **CONFIGURATION:**

- 8 cards per pack
- 24 packs per box
- 12 boxes per case

Rookie Photoshoot Flashback Materials Patch Parallel (#'D TO 15)

**PRODUCT HIGHLIGHTS** (on average):

- Collect the 250 base set in Exclusives parallels (#'d to 100) and rare High Gloss parallels (#'d to 10).
- Home of the highly sought after Young Guns Rookie cards, falling 6 per box.
- Look for the second wave of UD Canvas cards.
- Find Rookie Materials Patch parallels, crash #'d to 25, providing a high-end chase!
- NEW! Rookie Phootshoot Flashback Materials.
- NEW! Look for the all-new selection of the 1,000 Point Club memorabilia cards.