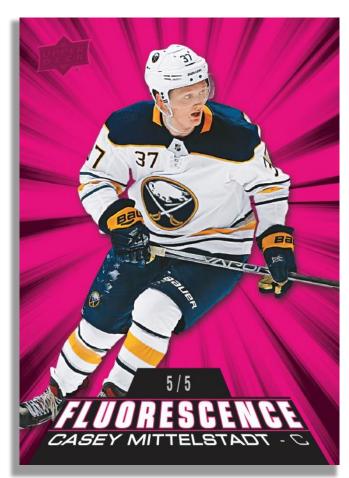

#### Fluorescence Megenta

(#'D TO 5)

#### **PRODUCT HIGHLIGHTS** (on average):

- O-Pee-Chee Update cards return, including the impressive Retro Black Border Parallels (#'d to 100).
- Look for the hobby exclusive Clear Cut Parallels of the complete 250-card base set.
- Find the additional acetate insert, Rookie Breakouts, also seeded exclusively in hobby packs!
- Back by popular demand! Fluorescence returns with a new design and new rookie class (#'d as low as 5)!