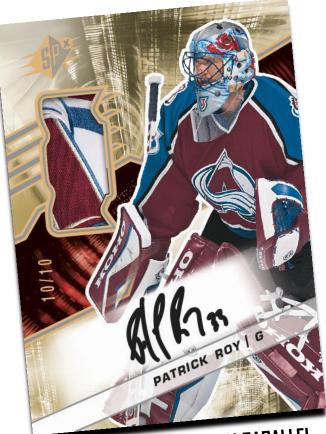

al Scripts cards including on-card autos and premium memorabilia auto variations.









# PRODUCT HIGHLIGHTS (cont'd):

- Look for Impressions, Superscript and Lasting Marks Autograph cards featuring signatures of today's NHL superstars!
- NEW! UD Black Marks of Obsidian featuring gold paint pen signatures of some of the top names in the NHL from both the past and present.
- NEW! SPxcitement Swatches with oversized memorabilia swatches of the top rookies and stars of the game, also be on the lookout for premium memorabilia parallels.







# **BOX BREAK** (on average):

- 1 Autograph Card
- ♦ 1 Memorabilia Card
- 1 Tech Card
- 1 Additional Auto, Memorabilia or Technology Hit













LUSTROUS ROOKIES AUTO PATCH

(#'d to 35)



(#'d to 5)





2018-19 HOCKEY



# MORE AUTOGRAPHS





BASE SET GOLD PREMIUM PARALLEL

(#'d to 10)