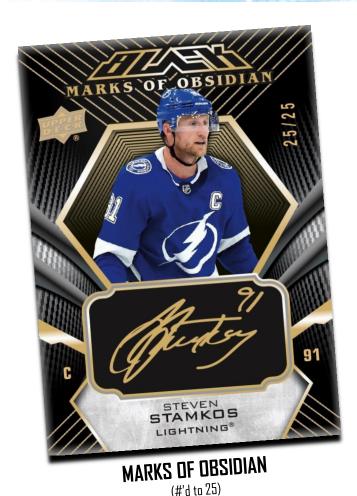

# PRODUCT HIGHLIGHTS (cont'd):

- Look for Impressions, Superscript and Lasting Marks Autograph cards featuring signatures of today's NHL superstars!
- NEW! UD Black Marks of Obsidian featuring gold paint pen signatures of some of the top names in the NHL from both the past and present.
- NEW! SPxcitement Swatches with oversized memorabilia swatches of the top rookies and stars of the game, also be on the lookout for premium memorabilia parallels.