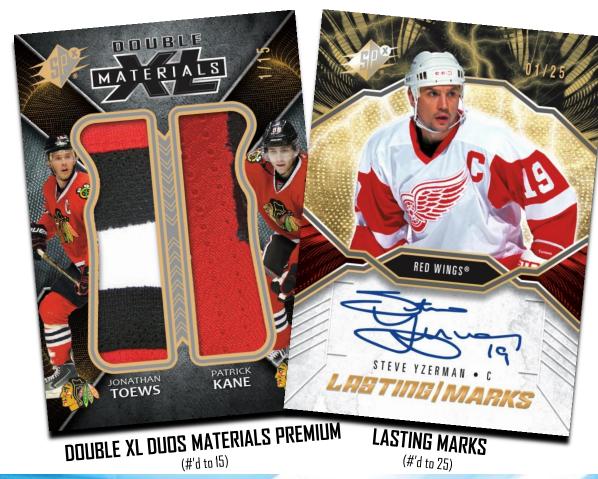

auto and hard signed auto-patch versions to chase!
- Look for UD Black Obsidian Scripts and Obsidian
   Material Scripts cards including on-card autos and premium memorabilia auto variations.









# PRODUCT HIGHLIGHTS (cont'd):

- Look for Impressions, Superscript and Lasting Marks Autograph cards featuring signatures of today's NHL superstars!
- NEW! UD Black Marks of Obsidian featuring gold paint pen signatures of some of the top names in the NHL from both the past and present.
- NEW! SPxcitement Swatches with oversized memorabilia swatches of the top rookies and stars of the game, also be on the lookout for premium memorabilia parallels.







# **BOX BREAK** (on average):

- 1 Autograph Card
- ♦ 1 Memorabilia Card
- 1 Tech Card
- 1 Additional Auto, Memorabilia or Technology Hit













LUSTROUS ROOKIES AUTO PATCH

(#'d to 35)



(#'d to 5)





2018-19 HOCKEY



# MORE AUTOGRAPHS





BASE SET GOLD PREMIUM PARALLEL

(#'d to 10)