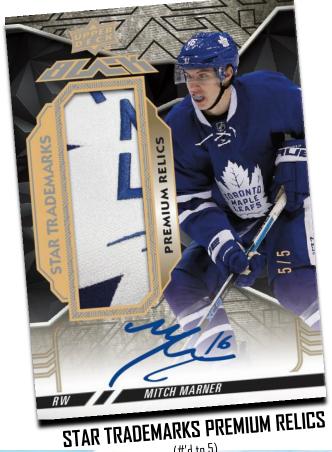

Look for UD Black Obsidian Scripts and Obsidian
   Material Scripts cards including on-card autos and premium memorabilia auto variations.









# PRODUCT HIGHLIGHTS (cont'd):

- Look for Impressions, Superscript and Lasting Marks Autograph cards featuring signatures of today's NHL superstars!
- NEW! UD Black Marks of Obsidian featuring gold paint pen signatures of some of the top names in the NHL from both the past and present.
- NEW! SPxcitement Swatches with oversized memorabilia swatches of the top rookies and stars of the game, also be on the lookout for premium memorabilia parallels.







# **BOX BREAK** (on average):

- 1 Autograph Card
- ♦ 1 Memorabilia Card
- 1 Tech Card
- 1 Additional Auto, Memorabilia or Technology Hit













LUSTROUS ROOKIES AUTO PATCH

(#'d to 35)



(#'d to 5)





2018-19 HOCKEY



# MORE AUTOGRAPHS





BASE SET GOLD PREMIUM PARALLEL

(#'d to 10)