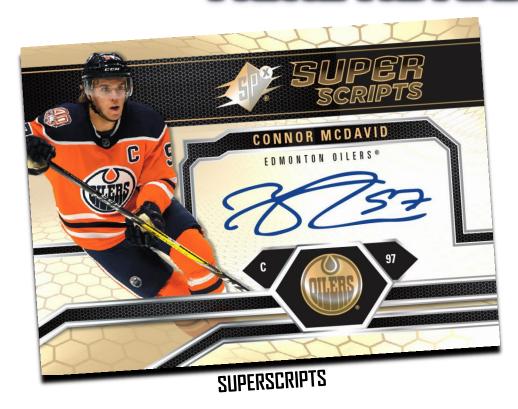

# PRODUCT HIGHLIGHTS (cont'd):

- Look for Impressions, Superscript and Lasting Marks Autograph cards featuring signatures of today's NHL superstars!
- NEW! UD Black Marks of Obsidian featuring gold paint pen signatures of some of the top names in the NHL from both the past and present.
- NEW! SPxcitement Swatches with oversized memorabilia swatches of the top rookies and stars of the game, also be on the lookout for premium memorabilia parallels.