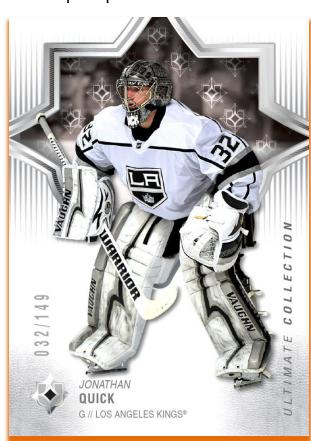

#### PRODUCT HIGHLIGHTS:

- The 50 card Base Set includes the games' biggest superstars, all numbered to 149.
- Look for Base Set Parallels including:
  - Onyx Black Parallel (#'d to 10)
  - Onyx Black Auto Parallel (#'d 1-of-1)
- Get your hands on the Ultimate Rookie
  Autograph cards with two tiers numbered to 299 or 99!
- Find Ultimate Rookie Patch Autos, numbered as low as 49!
- HOBBY EXCLUSIVE! Ultimate Rookies Auto Shield Variations, 1-of-1 Rookie cards containing a NHL® Shield Patch.