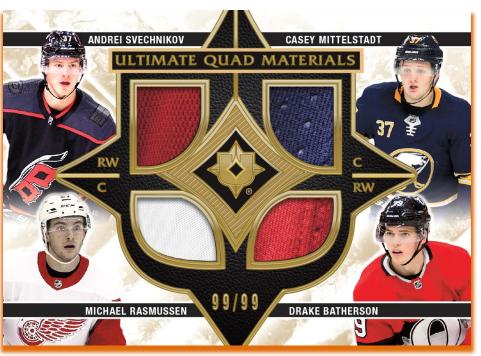

#### PRODUCT HIGHLIGHTS [cont'd]:

- They're back! Look for Signature
  Masterpieces autograph cards falling 1:8 packs
- **Ultimate Introductions** returns, including 4 tiers of Rookies!
- NEW! Find **Ultimate Quad Materials**, featuring 4 pieces of memorabilia from 4 players (#'d as low as 25).
- NEW! Pull the Ultimate Dual Material Autos, featuring 2 patch swatches and 2 autographs.
- NEW! Collect the all-new **Ultimate Access** jersey cards.

**Ultimate Quad Materials** 