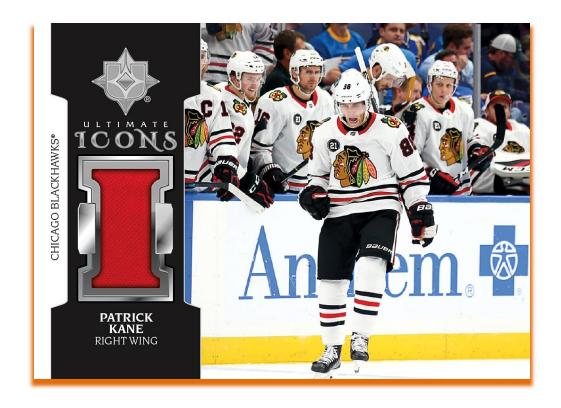

#### PRODUCT HIGHLIGHTS:

- The 50 card Base Set includes the games' biggest superstars, all numbered to 149.
- Look for Base Set Parallels including:
  - Onyx Black Parallel (#'d to 10)
  - Onyx Black Auto Parallel (#'d 1-of-1)
- Get your hands on the Ultimate Rookie
  Autograph cards with two tiers numbered to 299 or 99!
- Find Ultimate Rookie Patch Autos, numbered as low as 49!
- HOBBY EXCLUSIVE! Ultimate Rookies Auto Shield Variations, 1-of-1 Rookie cards containing a NHL® Shield Patch.