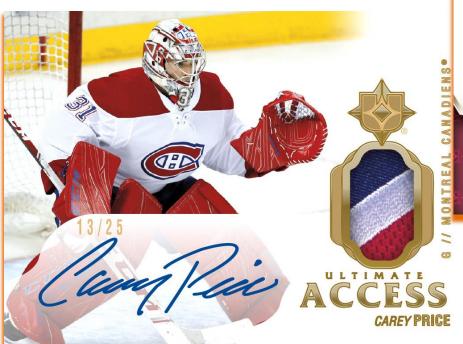

#### PRODUCT HIGHLIGHTS [cont'd]:

- They're back! Look for Signature
  Masterpieces autograph cards falling 1:8 packs
- **Ultimate Introductions** returns, including 4 tiers of Rookies!
- NEW! Find **Ultimate Quad Materials**, featuring 4 pieces of memorabilia from 4 players (#'d as low as 25).
- NEW! Pull the Ultimate Dual Material Autos, featuring 2 patch swatches and 2 autographs.
- NEW! Collect the all-new **Ultimate Access** jersey cards.