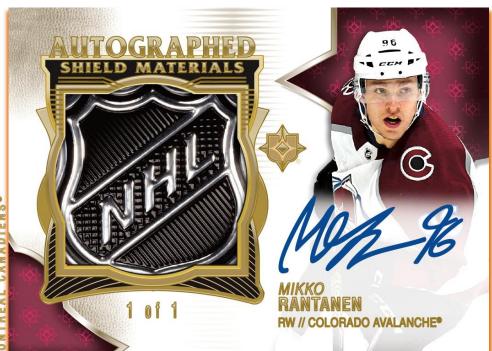

#### PRODUCT HIGHLIGHTS:

- The 50 card Base Set includes the games' biggest superstars, all numbered to 149.
- Look for Base Set Parallels including:
  - Onyx Black Parallel (#'d to 10)
  - Onyx Black Auto Parallel (#'d 1-of-1)
- Get your hands on the Ultimate Rookie
  Autograph cards with two tiers numbered to 299 or 99!
- Find Ultimate Rookie Patch Autos, numbered as low as 49!
- HOBBY EXCLUSIVE! Ultimate Rookies Auto Shield Variations, 1-of-1 Rookie cards containing a NHL® Shield Patch.