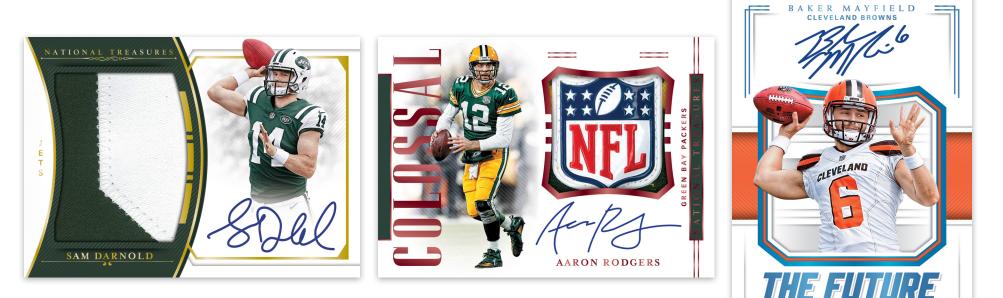

#### ROOKIE MATERIAL SIGNATURES RPS HOLO GOLD

Find more on-card rookie autographs with Rookie Material Signatures (max #'d /99), which parallel to Numbers Green (max #'d /99), Holo Silver (max #'d /25), Holo Gold (max #'d /10), Black (max #'d /5), Blue (#'d 1/1), NFL Shield Red (#'d 1/1), Brand Logo Red (#'d /2), and Laundry Tag (#'d 1/1).

### **COLOSSAL SIGNATURES NFL SHIELD**

Search for on-card veteran and retired oversized jersey autographs with Colossal Signatures, which are max #'d/49 and parallel to Prime (max #'d /25), Brand Logo (#'d /2), Laundry Tag (#'d 1/1), and NFL Shield (#'d 1/1).

#### THE FUTURE

Look for limited edition insert on-card autographs with The Future, which includes 20 of the top rookies in the NFL and limited 25 copies.

PANINI

All information is accurate at the time of posting - content is subject to change. Card images are solely for the purpose of design display. Actual images used on cards to be determined. © 2019 Panini America, Inc. Printed in the USA.