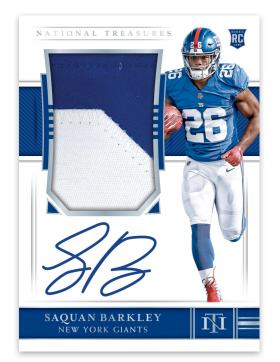

#### **ROOKIE PATCH AUTOGRAPHS**

Find the true rookie card with Rookie Patch Autograph, which feature on-card autographs, oversized patches and are #'d/99 and parallel to: Green Jersey Number (max #'d/99), Holo Silver (#'d 25), Holo Gold (#'d/10), Black (#'d/5), Red #'d (1/1), Red Brand Logo (#'d/2), Red Laundry Tag (#'d 1/1), and Platinum NFL Shield (#'d 1/1). Also look for the new Midnight parallel! (#'d/20)