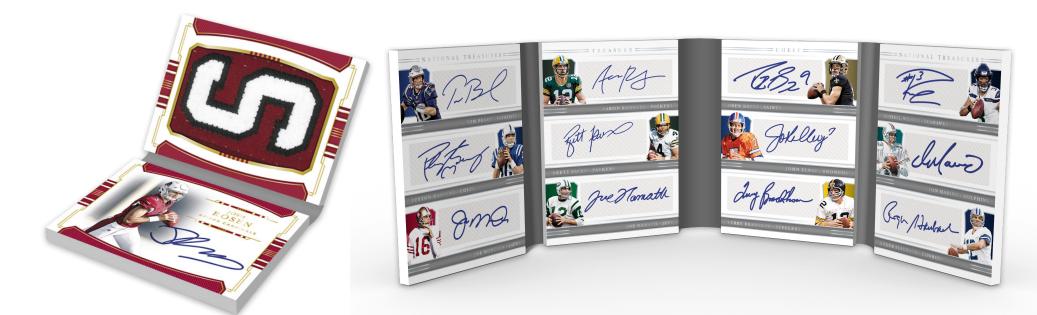

#### **ROOKIE PATCH AUTOGRAPHS**

Find the true rookie card with Rookie Patch Autograph, which feature on-card autographs, oversized patches and are #'d/99 and parallel to: Green Jersey Number (max #'d/99), Holo Silver (#'d 25), Holo Gold (#'d/10), Black (#'d/5), Red #'d (1/1), Red Brand Logo (#'d/2), Red Laundry Tag (#'d 1/1), and Platinum NFL Shield (#'d 1/1). Also look for the new Midnight parallel! (#'d/20)