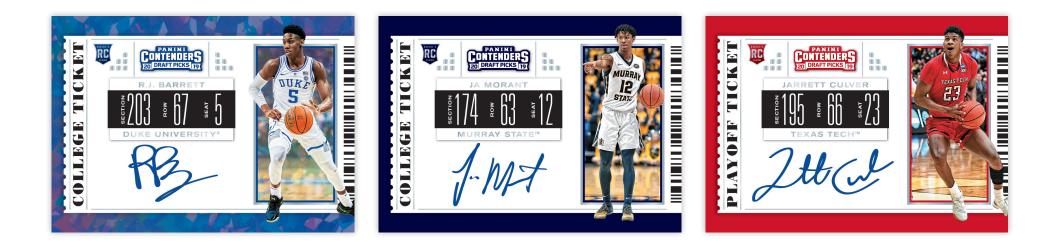

### **RPS COLLEGE TICKET**

RPS College Ticket features on-card autographs from all of the upper-tier rookies from the 2019 NBA Draft as well as three variations of each parallel!

> College Draft Ticket (#'d/99), College Playoff Ticket (#'d/15), College Championship Ticket (#'d 1), College Cracked Ice Ticket(#'d/23). Cyan, Magenta, Yellow and Black Printing Plates (each #'d/1)

# **SELLING POINTS**

- Look for on-card autographs from this year's upcoming rookie class in the highly sought-after RPS College Ticket set.
- In Turning Pro Signatures, look for autographs from top current and retired players in both their college and NBA uniforms
- Season Ticket Signatures features autographs from some of the best players to ever step foot on a college campus
- Hunt for autographs from this year's top international prospects in the International Ticket set!
- Look for 6 autograph in each box!