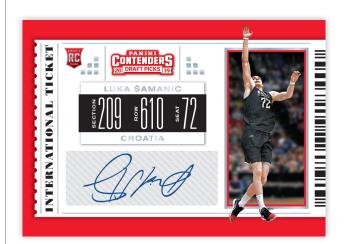

### **INTERNATIONAL TICKET**

Find autographs from the top foreign-born 2019 NBA Draft picks in International Ticket!

International Draft Ticket (#'d/99) International Playoff Ticket (#'d/15) International Championship Ticket (#'d 1) International Cracked Ice Ticket (#'d/23) Cyan, Magenta,Yellow and Black Printing Plates (each #'d/1)