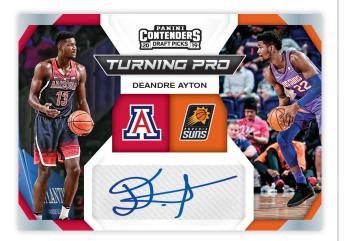

### **TURNING PRO SIGNATURES**

Turning Pro Signatures highlights a player's transition on the hardwood from college to the NBA!

# **SELLING POINTS**

- Look for on-card autographs from this year's upcoming rookie class in the highly sought-after RPS College Ticket set.
- In Turning Pro Signatures, look for autographs from top current and retired players in both their college and NBA uniforms
- Season Ticket Signatures features autographs from some of the best players to ever step foot on a college campus
- Hunt for autographs from this year's top international prospects in the International Ticket set!
- Look for 6 autograph in each box!