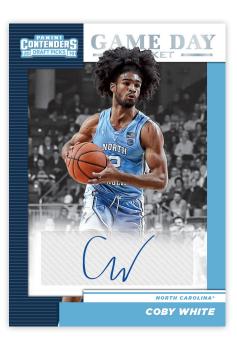

### **GAME DAY TICKET SIGNATURES**

Look for autographs from 10 of this year's best draft prospects in Game Day Ticket Signatures!

Draft Ticket (max #'d/99) Cracked Ice Ticket (#'d/23) Playoff Ticket (#'d/18) Diamond Ticket (#'d/10) Building Blocks Ticket (#'d/5) Fame Ticket (#'d 1/1) Printing Plates Cyan, Magenta, Yellow, and Black (all #'d 1/1)