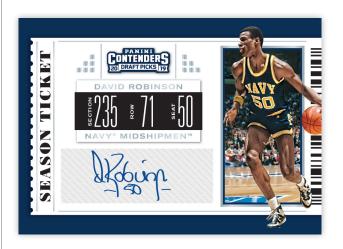

### **SEASON TICKET**

50-card base set features current and retired NBA superstars!

### SEASON TICKET SIGNATURES

This 10-card set features autographs from some of the greatest players to ever step foot on a college campus!

PANINI

# **SELLING POINTS**

- Look for on-card autographs from this year's upcoming rookie class in the highly sought-after RPS College Ticket set.
- In Turning Pro Signatures, look for autographs from top current and retired players in both their college and NBA uniforms
- Season Ticket Signatures features autographs from some of the best players to ever step foot on a college campus
- Hunt for autographs from this year's top international prospects in the International Ticket set!
- Look for 6 autograph in each box!