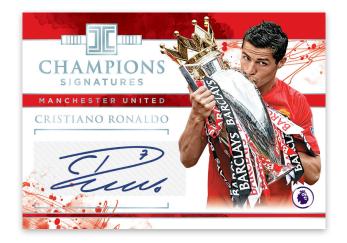

#### **IMPECCABLE CHAMPION SIGNATURES**

Be on the hunt for Impeccable Champion Signatures, a short-print autograph insert dedicated to superstars that hoisted the championship trophy.

All autographs in this insert are #'d/10!