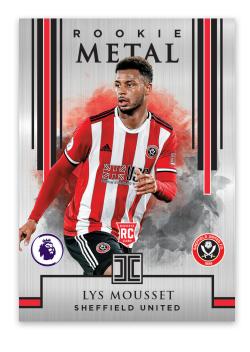

Every box of Impeccable delivers 1 insert, on average. Look for Stainless Stars, a special set printed on steel! Be on the lookout for rare autographed versions #'d/25!

Find 25 top up-and-coming players in Rookie Metal!