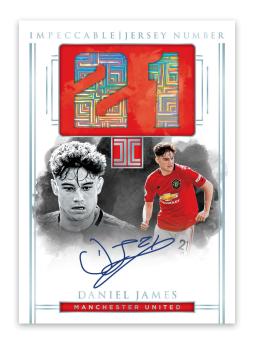

### IMPECCABLE JERSEY NUMBER AUTOGRAPHS

Look for the iconic Jersey Number autographs insert, featuring a stunning die-cut window! Each card is numbered to the player's jersey number!