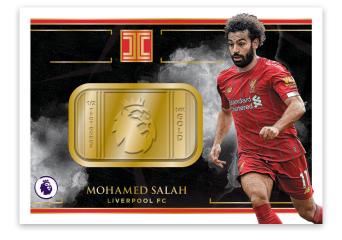

#### **PREMIER LEAGUE LOGO - GOLD**

Be on the hunt for special inserts that feature a slab of precious metal engraved with the Premier League logo!