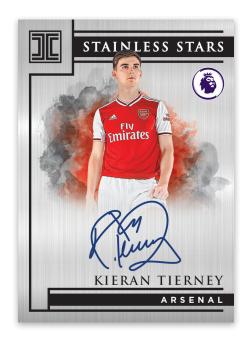

Every box of Impeccable delivers 1 insert, on average. Look for Stainless Stars, a special set printed on steel! Be on the lookout for rare autographed versions #'d/25!

Find 25 top up-and-coming players in Rookie Metal!