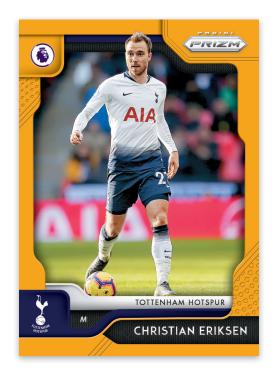

#### **BASE**

Find a massive 300-card base set exclusively featuring players from the English Premier League!

#### **BASE PRIZMS GOLD**

Prizm Premier League features a dazzling array of colorful parallels!

On average, each box delivers 16 Prizms.

Look for the following variations:

Silver Multicolor

Hyper

Blue (#'d/199)