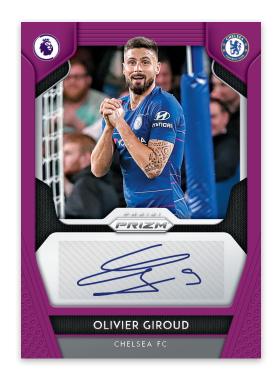

#### **SIGNATURES PRIZMS PURPLE**

Find autographs of more than 40 players currently playing in the Premier League!

Look for Prizm parallels

numbered as low as 1-of-1!