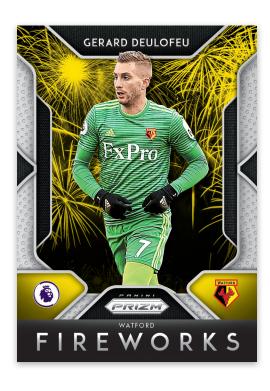

#### **FIREWORKS**

On average, every box of Prizm Premier League delivers six inserts. Look for 10 unique inserts to collect!