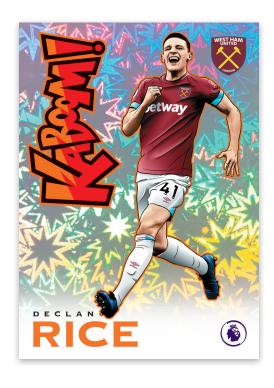

#### KABOOM!

Kaboom! One of the most highly sought after inserts in the hobby is making its Premier League debut. Find one player from all 20 clubs in this beautifully illustrated design! These stunners fall one-per-case on average!