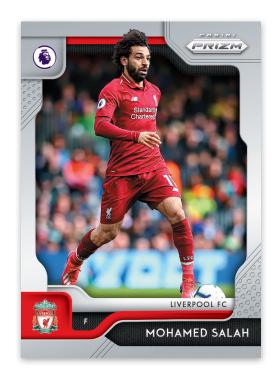

#### **BASE**

Find a massive 300-card base set exclusively featuring players from the English Premier League!

#### **BASE PRIZMS GOLD**

Prizm Premier League features a dazzling array of colorful parallels!

On average, each box delivers 16 Prizms.

Look for the following variations:

Silver Multicolor

Hyper

Blue (#'d/199)