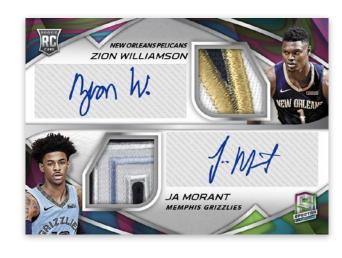

#### ROOKIE DUAL PATCH AUTOGRAPHS MARBLE

Spectra presents a new and improved autograph checklist this year!

Look for autographs of the game's best players, old and new, with stellar photography and a wide array of parallels!