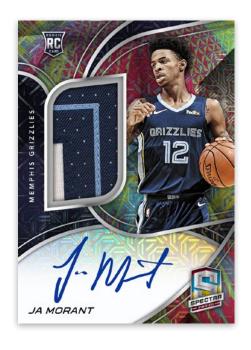

# 2019-20 SPECTRA BASKETBALL

**NBA TRADING CARDS** · **HOBBY** 

**SPECTRA** BASKETBALL

**ROOKIE JERSEY AUTOGRAPHS META** 

ROOKIE JERSEY AUTOGRAPHS NEBULA LOGOMAN ROOKIE JERSEY AUTOGRAPHS INTERSTELLAR

Chase an assortment of prime parallels in Rookie Jersey Autographs! Find unique parallels that are all new to Spectra this year, including the one-of-a-kind Logoman Autograph!

## **SELLING POINTS**

- 2019-20 Spectra returns with all the glamorous parallels of seasons past, delivering 4 autographs and 4 parallel cards per box, on average!
- Look for on-card Rookie Jersey Autographs with the following parallels: Celestial, Interstellar, Meta, Gold, Marble, and the one-of-a-kind Nebula Logoman Autograph!
- All new to Spectra this year: The super-short printed Color Blast insert makes its debut with 25 of the top current players, rookies and veterans!
- Find a stunning lineup of parallel cards this year in Spectra! Look for Silver, Celestial, Interstellar, Meta, Gold, Universal Die-Cut, Marble, and the one-of-a-kind Nebula!
- All new to Spectra: Rookie Dual Patch Autographs featuring combinations of the top NBA rookies in their prime jersey swatches and autographs!