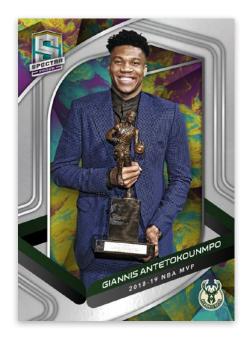

SPECTRA BASKETBALL 2019-20 NBA TRADING CARDS · HOBBY

SPECTRACULAR PERFORMANCES CELESTIAL

**COLOR BLAST** 

**BASE VARIATIONS UNIVERSAL DIE CUT** 

Look for revamped Parallel and Insert content in Spectra this year! Chase the super-short printed Color Blast insert!

## **SELLING POINTS**

- 2019-20 Spectra returns with all the glamorous parallels of seasons past, delivering 4 autographs and 4 parallel cards per box, on average!
- Look for on-card Rookie Jersey Autographs with the following parallels: Celestial, Interstellar, Meta, Gold, Marble, and the one-of-a-kind Nebula Logoman Autograph!
- All new to Spectra this year: The super-short printed Color Blast insert makes its debut with 25 of the top current players, rookies and veterans!
- Find a stunning lineup of parallel cards this year in Spectra! Look for Silver, Celestial, Interstellar, Meta, Gold, Universal Die-Cut, Marble, and the one-of-a-kind Nebula!
- All new to Spectra: Rookie Dual Patch Autographs featuring combinations of the top NBA rookies in their prime jersey swatches and autographs!