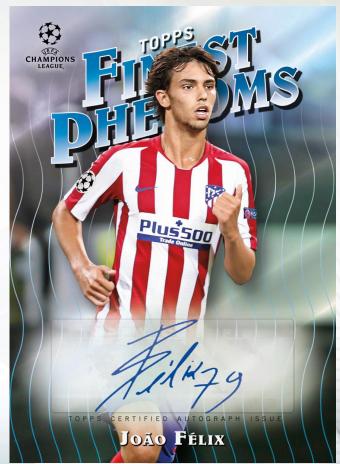

## **NEW!** Finest Phenoms

Showcasing the brightest up-and-coming stars from the UEFA Champions League®.

- Gold Refractor Parallel: sequentially #'d to 50.
- Red Refractor Parallel: sequentially #'d to 5.
- SuperFractor Parallel: #'d 1/1.

### <u>Finest Phenoms Autograph Parallels</u>

- Autograph Parallel: sequentially numbered.
- Autograph SuperFractor Parallel: #'d 1/1.

Finest Phenoms Card-Autograph Parallel

2020