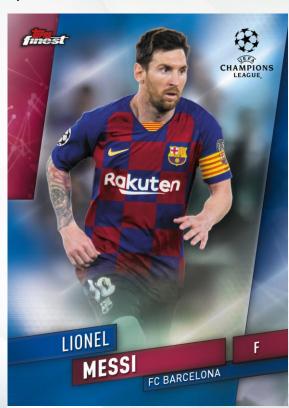

### **BASE SET**

2019/20 Topps® Finest UEFA Champions League® once again brings the classic Finest brand chrome technology to another year of soccer trading cards, with an all-new array of base set designs and colored parallels.

Featuring 100 subjects from the 2019/20 UEFA Champions League®.

- Refractor Parallel: 1:3 packs.
- Purple Refractor Parallel: sequentially #'d to 250.
- Blue Refractor Parallel: sequentially #'d to 150.
- Green Refractor Parallel: sequentially #'d to 99.
- Gold Refractor Parallel: sequentially #'d to 50.
- Orange Refractor Parallel: sequentially #'d to 25.
- Red Refractor Parallel: sequentially #'d to 5.
- SuperFractor Parallel: #'d 1/1.