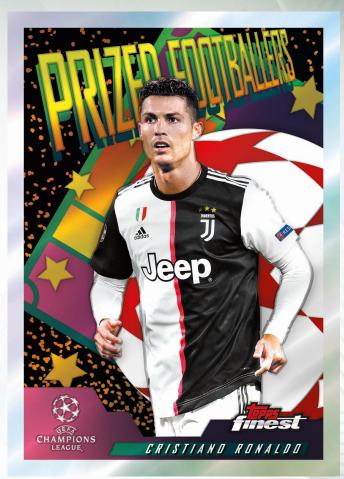

## **NEW!** Prized Footballers

Featuring a variety of established stars from the UEFA Champions League®.

- Gold Refractor Parallel: sequentially #'d to 50.
- Red Refractor Parallel: sequentially #'d to 5.
- SuperFractor Parallel: #'d 1/1.