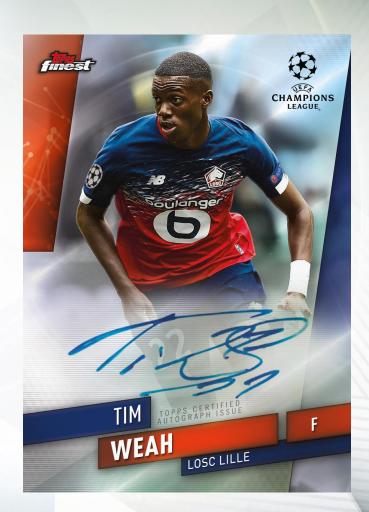

### **AUTOGRAPHS**

Look for a mixture of sticker signatures, and for the <u>first time ever</u> in Topps Finest UEFA Champions League product,

on-card autographs falling 2 per Master Box!

#### FINEST AUTOGRAPHS

- Blue Refractor Parallel: sequentially #'d to 150.
- Green Refractor Parallel: sequentially #'d to 99.
- Green Wave Refractor Parallel: sequentially #'d to 99
- Gold Refractor Parallel: sequentially #'d to 50.
- Orange Refractor Parallel: sequentially #' to 25.
- Orange Wave Refractor Parallel: sequentially #'d to 25.
- Red Refractor Parallel: sequentially #'d to 5.
- Red Wave Refractor Parallel: sequentially #'d to 5.
- SuperFractor Parallel: #'d 1/1.