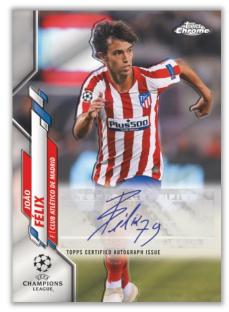

Topps Chrome UEFA Champions League continues to shine with a fresh new set of chrome trading cards for 2019-20!

**Autograph Card** 

Collect all 100 *Base Set* cards on dazzling chrome stock along with a vast assortment of colored parallels.

# **AUTOGRAPHS**

Look for a mixture of sticker and on-card Chrome autographs falling 1 per box!

# Chrome Autograph Cards

- Blue Refractor Parallel: sequentially #'d to 150.
- Green Refractor Parallel: sequentially #'d to 99.
- Blue Wave Refractor Parallel: sequentially #'d to 75
- Gold Refractor Parallel: sequentially #'d to 50.
- Orange Refractor Parallel: sequentially #'d to 25.
- Red Refractor Parallel: sequentially #'d to 10.
- Red Wave Refractor Parallel: sequentially #'d to 5.
- SuperFractor Parallel: #'d 1/1.