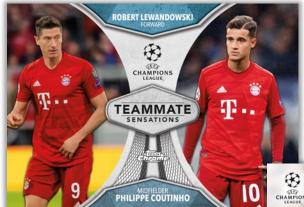

#### **NEW!** Teammate Sensations

Showcasing the top teammate tandems from around the UEFA Champions League<sup>®</sup>.

- Gold Refractor Parallel: sequentially #'d to 50.
- Orange Refractor Parallel: sequentially #'d to 25.
- Red Refractor Parallel: sequentially #'d to 10.
- SuperFractor Parallel: numbered #'d 1-of-1.

**NEW!** Teammate Sensations Card