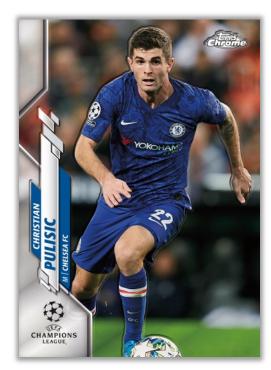

# BASE SET

Featuring 100 of the top players from the 2019/20 UEFA Champions League<sup>®</sup>.

- Refractor Parallel: 1:3 packs.
- Purple Refractor Parallel: sequentially #'d to 250.
- Blue Refractor Parallel: sequentially #'d to 150.
- Green Refractor Parallel: sequentially #'d to 99.
- Blue Wave Refractor Parallel: sequentially #'d to 75.
- Gold Refractor Parallel: sequentially #'d to 50.
- Orange Refractor Parallel: sequentially #'d to 25.
- Red Refractor Parallel: sequentially #'d to 10.
- Red Wave Refractor Parallel: sequentially #'d to 10.
- SuperFractor Parallel: #'d 1-of-1.