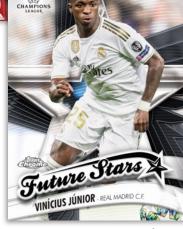

#### Future Stars - 1:6 Packs

- Gold Refractor Parallel: sequentially #'d to 50.
- Orange Refractor Parallel: sequentially #'d to 25.
- Red Refractor Parallel: sequentially #'d to 10.
- SuperFractor Parallel: numbered #'d 1-of-1.

**Future Stars Card** 