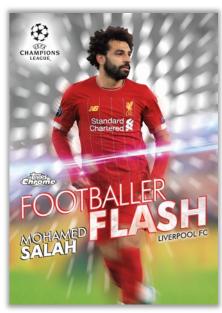

Look for brand-new insert sets such as *Footballer Flash* and *Teammate Sensations*.

1 Chrome Autograph Card Per Box!

Available in hobby shops May 2020!

**NEW!** Future Stars Card

### **NEW!** Footballer Flash

Highlighting some of the UEFA Champions League's brightest stars flashing their prowess on the pitch.

- Gold Refractor Parallel: sequentially #'d to 50.
- Orange Refractor Parallel: sequentially #'d to 25.
- Red Refractor Parallel: sequentially #'d to 10.
- SuperFractor Parallel: numbered #'d 1-of-1.