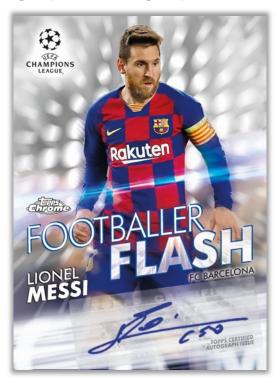

### **NEW!** Footballer Flash

Highlighting some of the UEFA Champions League's brightest stars flashing their prowess on the pitch.

- Gold Refractor Parallel: sequentially #'d to 50.
- Orange Refractor Parallel: sequentially #'d to 25.
- Red Refractor Parallel: sequentially #'d to 10.
- SuperFractor Parallel: numbered #'d 1-of-1.

## <u>Footballer Flash Autograph Parallel – Varied #'ing</u>

• SuperFractor Parallel: #'d 1/1.

NEW! Footballer Flash Autograph
Parallel Card

Available in hobby shops May 2020!

Solicitation subject to change Final odds/players subject to actual production runs.