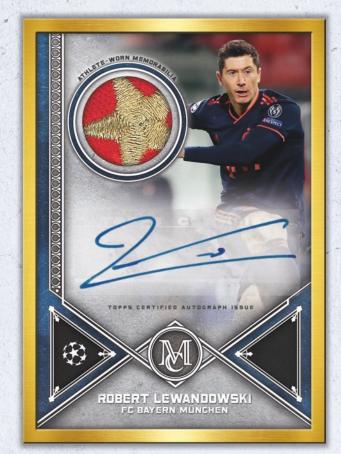

### SINGLE PLAYER TRIPLE RELICS AUTO PARALLEL #'D TO 35

Emerald Patch Parallel - #'d 1-of-1

**Museum Framed Autograph Patch Card** 