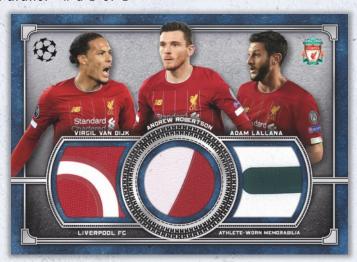

# **MEANINGFUL MATERIAL PRIME PATCH RELICS #'D TO 10**

Emerald Parallel - #'d 1-of-1

Three of the top players for certain teams, all grouped on these exciting new relic hits.

Ruby Parallel - #'d to 25 Emerald Parallel - #'d 1-of-1

**NEW!** Triple-Player Primary Pieces Patch Relics Card