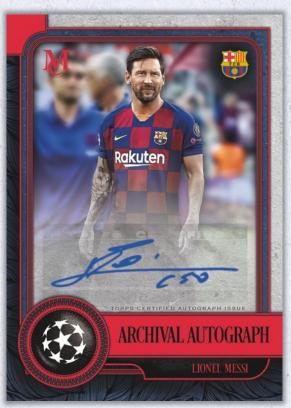

## 1 AUTOGRAPH RELIC, 1 AUTOGRAPH, & 1 RELIC CARD PER BOX!

# ARCHIVAL AUTOGRAPHS VARIED #'ING

Sapphire Parallel - #'d to 75 Gold Parallel - #'d to 50 Ruby Parallel - #'d to 25 Emerald Parallel - #'d 1-of-1