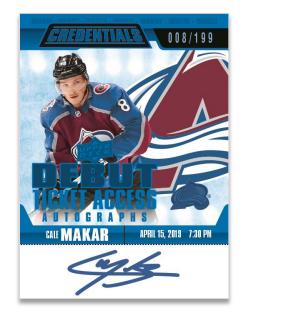

### DEBUT TICKET ACCESS AUTO Regular & Gold Parallel

If you desire rookie cards, look no further! Upper Deck's latest offering is stocked with the best rookies in the game today, starting with the 100-card, high-series **Debut Ticket Access** set and its five parallels (including one entirely on PETG stock!). From there, we took the 50 best rookies and created four hard-signed autograph parallels, highlighted by the rare 1-of-1 Gold parallel!