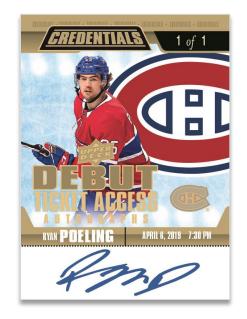

### DEBUT TICKET ACCESS AUTO Regular & Gold Parallel

If you desire rookie cards, look no further! Upper Deck's latest offering is stocked with the best rookies in the game today, starting with the 100-card, high-series **Debut Ticket Access** set and its five parallels (including one entirely on PETG stock!). From there, we took the 50 best rookies and created four hard-signed autograph parallels, highlighted by the rare 1-of-1 Gold parallel!