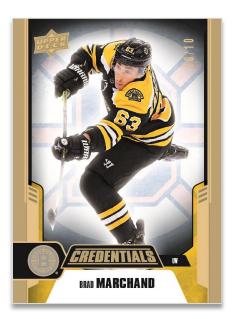

BASE SET Black Parallel

The 50-card Base Set is accompanied by four unique, serial-numbered parallels, including the rare Purple and Black parallels.