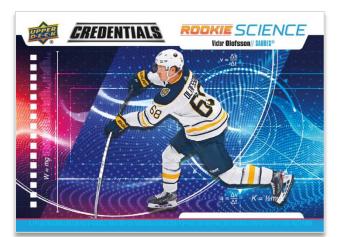

ROOKIE SCIENCE Regular

A unique set paying tribute to the physics and geometry of the game! Collectors and casual fans alike will cherish these attractive cards. Look for the autograph parallel as well!