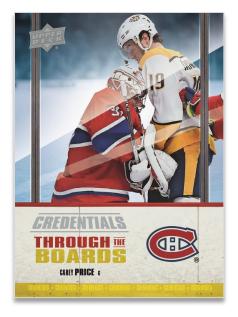

## **THROUGH THE BOARDS**

Set collectors will covet this unique 10card set on PETG stock. Also keep an eye out for the rookie version: **Through the Boards – Young Bloods**!

All Content is subject to change. Card images are solely for the purpose of design display.