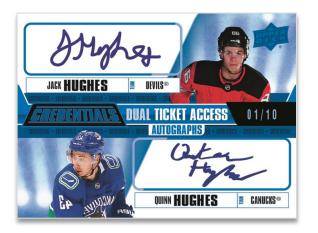

All Content is subject to change. Card images are solely for the purpose of design display.

DUAL TICKET ACCESS AUTO

This 5-card subset features five intriguing duos and three super rare parallels, including the 1-of-1 Gold parallel!