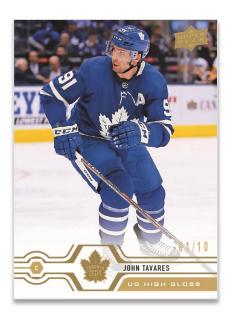

# **BASE SET**High Gloss Parallel

The 250-card set features 198 base cards, 49 Young Guns cards & 3 checklist cards. With three coveted parallel sets - Exclusives, High Gloss & the **Hobby exclusive** Clear Cut - UD2 is always a set collector favorite!