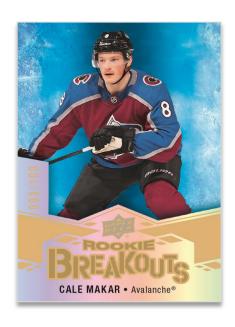

### **ROOKIE BREAKOUTS**

Another **Hobby exclusive!** Rookie Breakouts are printed on actetate stock, numbered to just 100 and feature 20 of the top 2019-20 rookies.