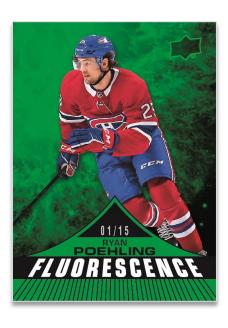

#### FLUORESCENCE Green

Fluorescence, an all-rookie insert, returns with four vivid subsets, highlighted by the rare Green (#'d to 15) and Magenta (#'d to 5) editions.