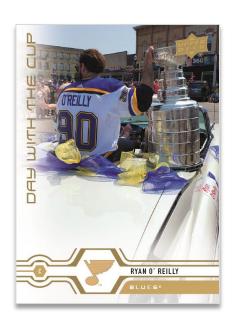

### DAY WITH THE CUP

Look for the remaining Day With the Cup cards featuring eight members of the 2018-19 Stanley Cup champion St. Louis Blues!