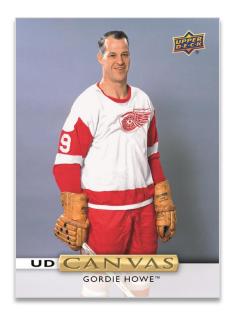

# UD CANVAS Retired Stars

The second wave of UD Canvas cards features 89 new star veterans and 29 new short-printed Young Guns, as well as 30 (15 each) of the highseries Retired Stars & Team Canada Program of Excellence cards!