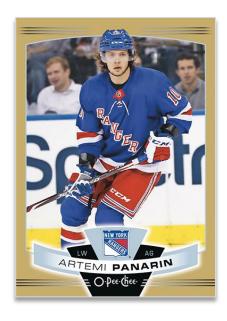

# O-PEE-CHEE UPDATE Gold Border Parallel

Another favorite among set collectors, O-Pee-Chee Update cards return, including the rare Gold Border & Retro Update Black Border parallels.