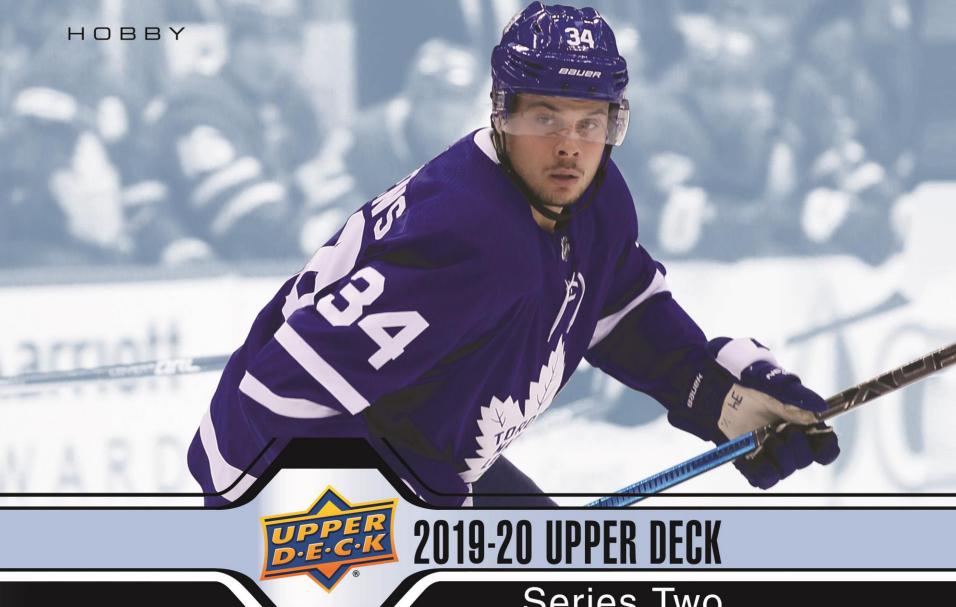

## Series Two



# **BASE SET**High Gloss Parallel

The 250-card set features 198 base cards, 49 Young Guns cards & 3 checklist cards. With three coveted parallel sets - Exclusives, High Gloss & the **Hobby exclusive** Clear Cut - UD2 is always a set collector favorite!



# **YOUNG GUNS**

Regular

Young Guns are the most anticipated rookie cards of the year and with a heralded incoming rookie class, collectors will be eagerly awaiting release.



# UD CANVAS Retired Stars

The second wave of UD Canvas cards features 89 new star veterans and 29 new short-printed Young Guns, as well as 30 (15 each) of the highseries Retired Stars & Team Canada Program of Excellence cards!







HOCKEY



# O-PEE-CHEE UPDATE Gold Border Parallel

Another favorite among set collectors, O-Pee-Chee