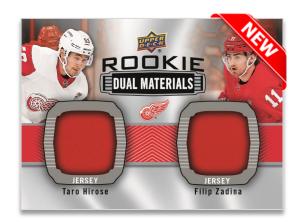

## **ROOKIE DUAL MATERIALS**

Following the success of the Rookie Materials cards, 2019-20 UD Series 2 introduces the super rare Rookie Dual Materials & Rookie Dual Materials -Patch Parallel (#'d to 10) cards!