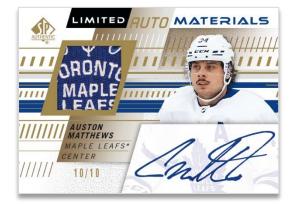

FUTURE WATCH AUTO PATCH

LIMITED AUTO MATERIAL

Watch for a variety of autographed patch cards, including the highly sough-after **Future Watch Auto Patch** (numbered to 100) and **Limited Auto Material** (numbered to 100, 50, 25 or 10) cards.

In both collections, each card boasts a <u>hard-signed autograph</u> & premium memorabilia from either a top-flight rookie or one of today's biggest superstars.

Content is subject to change. Card images are solely for the purpose of design display.