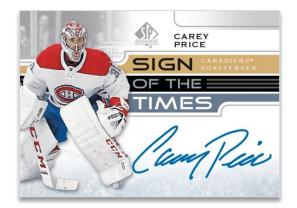

SIGN OF THE TIMES DRAFT

**SIGN OF THE TIMES 2000s** 

We've expanded the ever-popular **Sign of the Times** collection with the addition of the 25-card **Sign of the Times Draft** subset capturing memorable draft moments, past & present! Returning after a successful 2018-19 debut, **Sign of the Times Decades** features <u>hard-signed autographs</u> of retired legends from the 1980s through the 2000s, each card sporting a unique design themed around the decade each player dominated the league! Gretzky, Lemieux, Jagr, Yzerman, Sakic, Crosby & Brodeur are just a few of the names currently slated to appear in this collection.