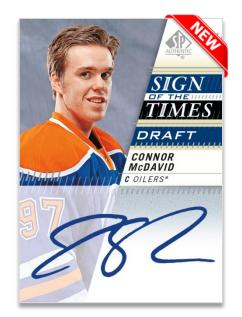

SIGN OF THE TIMES DRAFT

**SIGN OF THE TIMES 2000s** 

We've expanded the ever-popular **Sign of the Times** collection with the addition of the 25-card **Sign of the Times Draft** subset capturing memorable draft moments, past & present! Returning after a successful 2018-19 debut, **Sign of the Times Decades** features <u>hard-signed autographs</u> of retired legends from the 1980s through the 2000s, each card sporting a unique design themed around the decade each player dominated the league! Gretzky, Lemieux, Jagr, Yzerman, Sakic, Crosby & Brodeur are just a few of the names currently slated to appear in this collection.