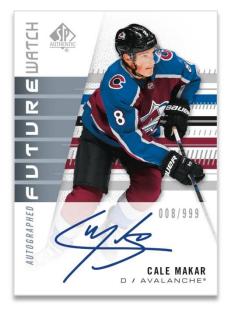

BASE SET Autographed Future Watch Rookies

This renowned insert features the top rookies in the game today, and each card boasts a <u>hard-signed autograph</u>. Additionally, every box contains at least one card, on average, from this set!