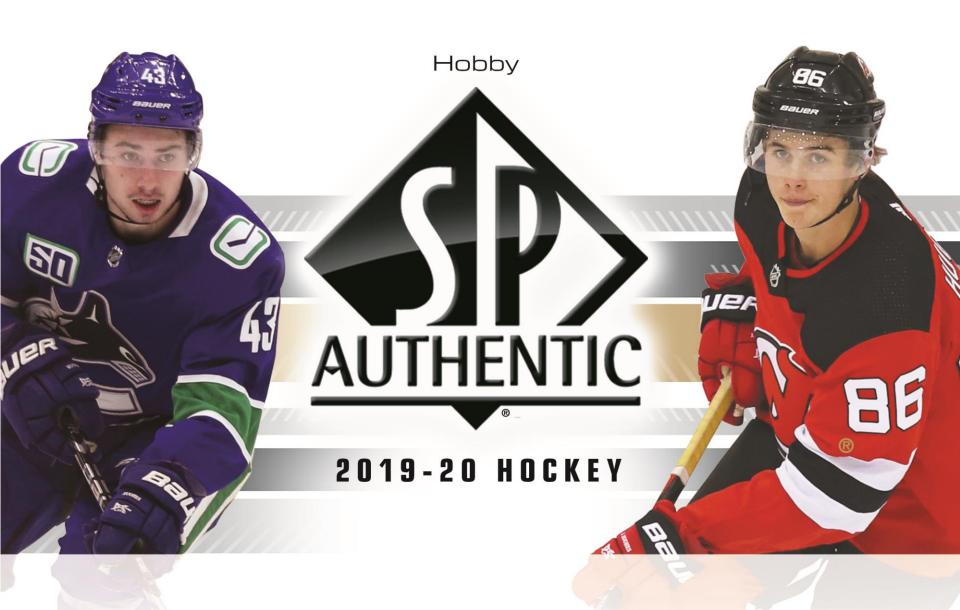

SIGN OF THE TIMES DRAFT

**SIGN OF THE TIMES 2000s** 

We've expanded the ever-popular **Sign of the Times** collection with the addition of the 25-card **Sign of the Times Draft** subset capturing memorable draft moments, past & present! Returning after a successful 2018-19 debut, **Sign of the Times Decades** features <u>hard-signed autographs</u> of retired legends from the 1980s through the 2000s, each card sporting a unique design themed around the decade each player dominated the league! Gretzky, Lemieux, Jagr, Yzerman, Sakic, Crosby & Brodeur are just a few of the names currently slated to appear in this collection.