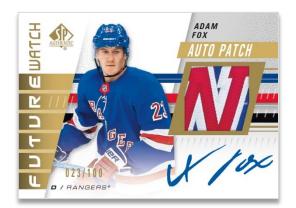

FUTURE WATCH AUTO PATCH

LIMITED AUTO MATERIAL

Watch for a variety of autographed patch cards, including the highly sough-after **Future Watch Auto Patch** (numbered to 100) and **Limited Auto Material** (numbered to 100, 50, 25 or 10) cards.

In both collections, each card boasts a <u>hard-signed autograph</u> & premium memorabilia from either a top-flight rookie or one of today's biggest superstars.

Content is subject to change. Card images are solely for the purpose of design display.