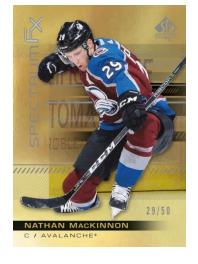

## SPECTRUM FX: FUTURE WATCH

This heralded insert consists of 100 cards on stunning Spectrum Light FX.