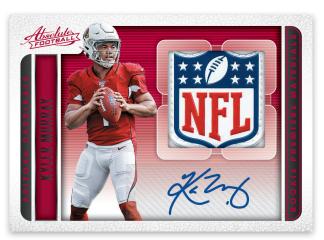

#### JUMBO NFL SHIELDS

Jumbo Football - max #'d/5 Jumbo NFL Shield - one-of-one