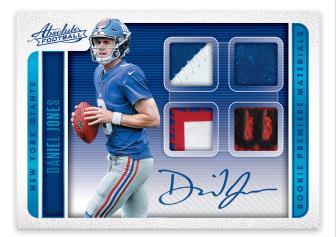

#### ROOKIE PREMIERE MATERIAL AUTOS QUAD SPECTRUM

Look for at least one Rookie Premiere Material Autograph per box, on average. Find loads of unique memorabilia!

#### ROOKIE PREMIERE MATERIAL AUTOS SHIELD

Rookie Premiere Materials Autos - max #'d/399 Rookie Premiere Materials Autos Quad - #'d/25 Rookie Premiere Materials Autos Five - #'d/5 Rookie Premiere Materials Autos Spectrum - #'d/99 Rookie Premiere Materials Autos Quad Spectrum - #'d/10 Rookie Premiere Materials Autos Five Spectrum - one-of-one Rookie Premiere Materials Autos Jumbo - max #'d/99 Rookie Premiere Materials Autos Jumbo Spectrum - #'d/5 Rookie Premiere Materials Autos Shield - one-of-one