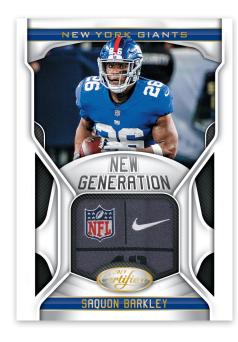

#### **NEW GENERATION JERSEYS MIRROR**

Every year a New Generation of rookies fill out this oversized memorabilia card checklist. Look for prime, team logo and laundry tag versions! New Generation Jerseys Mirror - not #'d New Generation Jerseys Mirror Orange - max #'d/299 New Generation Jerseys Mirror Red - max #'d/199 New Generation Jerseys Mirror Blue - max #'d/99 New Generation Jerseys Mirror Teal - #'d/35 New Generation Jerseys Mirror Gold - #'d/25 New Generation Jerseys Mirror Purple - #'d/10 New Generation Jerseys Mirror Green - #'d/5 New Generation Jerseys Mirror Black - one-of-one