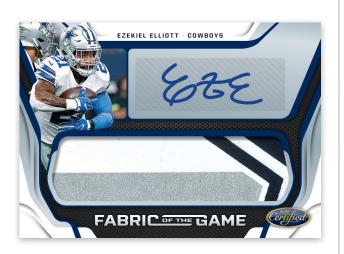

#### FABRIC OF THE GAME SIGNATURES PRIME

Chase veteran, oversized-patch autograph cards in Fabric of the Game Signatures. Look for the new Super Prime parallel!

Fabric of the Game Signatures - max #'d/199 Fabric of the Game Signatures Prime - max #'d/50 Fabric of the Game Signatures Super Prime - one-of-one