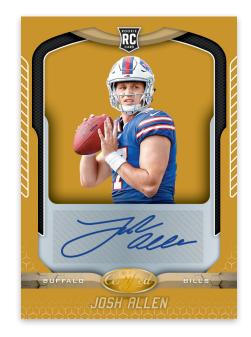

#### FRESHMAN FABRIC MIRROR GREEN SIGNATURES

Look for one Freshman Fabric Mirror Signatures per box, on average with team logos, nameplates, and one-of-one NFL shields from the 2019 rookie class! Freshman Fabric Mirror Signatures - max #'d/499 Freshman Fabric Mirror Orange Signatures - max #'d/299 Freshman Fabric Mirror Red Signatures - max #'d/199 Freshman Fabric Mirror Blue Signatures - max #'d/35 Freshman Fabric Mirror Teal Signatures - #'d/35 Freshman Fabric Mirror Gold Signatures - #'d/25 Freshman Fabric Mirror Purple Signatures - #'d/10 Freshman Fabric Mirror Green Signatures - #'d/5 Freshman Fabric Mirror Black Signatures - one-of-one