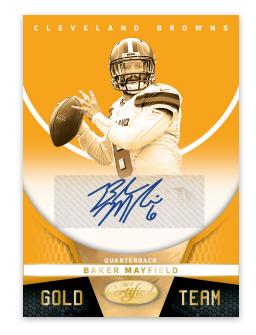

#### GOLD TEAM MIRROR SIGNATURES GOLD ETCH

Find the top past and present players in this micro-etched autograph version of Gold Team.

Gold Team Mirror Signatures Gold Etch - max #'d/10 Gold Team Mirror Signatures Black Etch - one-of-one