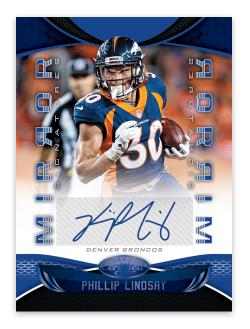

#### MIRROR SIGNATURES BLUE

With a deep 100-card checklist, this autograph set will have a player to collect for everyone!

Mirror Signatures - max #'d/99 Mirror Signatures Red - max #'d/75 Mirror Signatures Blue - max #'d/30 Mirror Signatures Teal - max #'d/35 Mirror Signatures Gold - max #'d/25 Mirror Signatures Purple - max #'d/10 Mirror Signatures Green - max #'d/5 Mirror Signatures Black - one-of-one