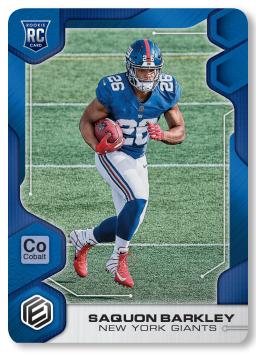

## **ROOKIES COBALT**

New for 2019, Rookies Metal features the top rookies on metal substrate.

Rookies Metal - max #'d/75

Rookies Gold - max #'d/25

Rookies Cobalt - max #'d/10

Rookies Platinum - one-of-one