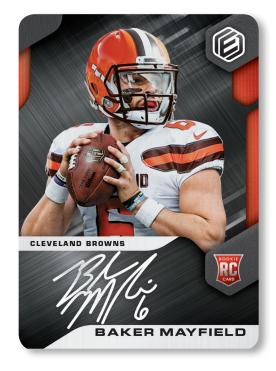

### **RPS ROOKIE BLACK SIGNATURES**

RPS Rookie Steel Signatures will showcase metal cards with on-card autographs of the top rookies in the 2019 NFL Draft.

RPS Rookie Steel Signatures - max #'d/199
RPS Rookie Gold Signatures - max #'d/50
RPS Rookie Red Signatures - max #'d/25
RPS Rookie Cobalt Signatures - max #'d/10
RPS Rookie Black Signatures - max #'d/5
RPS Rookie Platinum Signatures - one-of-one