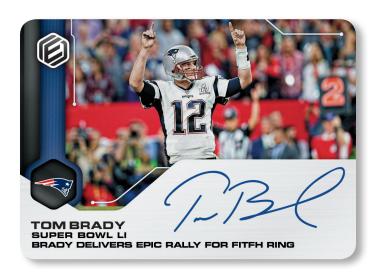

#### **STEEL SIGNATURES**

Steel Signatures features metal cards with bold on-card autographs of the best current and retired players the NFL has to offer.

Steel Signatures - max #'d/149 Gold Signatures - max #'d/50 Platinum Signatures - one-of-one