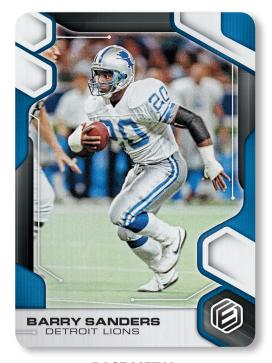

#### **BASE METAL**

Chase Metal base cards of the top players in the NFL. These cards feature a unique design and colorful photography. They are sure to be a hit.

Base Metal - max #'d/75

Base Gold - max #'d/25