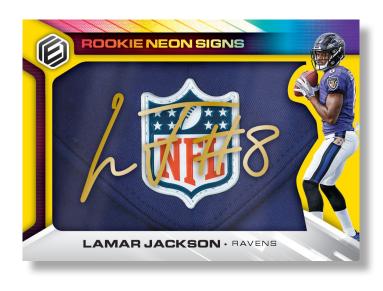

#### **ROOKIE NEON MATERIAL SIGNS SHIELDS**

Rookie Neon Signs displays signatures on acetate pieces from the top 2019 rookies. Look for rare material versions!

Rookie Neon Signs Orange - max #'d/199 Rookie Neon Signs Blue - max #'d/125 Rookie Neon Signs Red - max #'d/50 Rookie Neon Signs Purple - max #'d/25 Rookie Neon Signs Yellow - one-of-one Rookie Neon Material Signs Standard - max #'d/25 Rookie Neon Material Signs Prime - max #'d/15 Rookie Neon Material Signs Shield - one-of-one