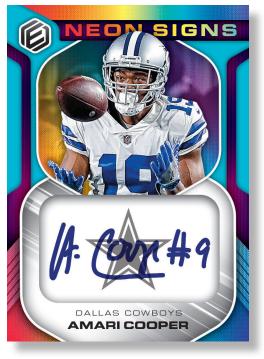

#### **ROOKIE NEON MATERIAL SIGNS SHIELDS**

Rookie Neon Signs displays signatures on acetate pieces from the top 2019 rookies. Look for rare material versions!

Rookie Neon Signs Orange - max #'d/199 Rookie Neon Signs Blue - max #'d/125 Rookie Neon Signs Red - max #'d/50 Rookie Neon Signs Purple - max #'d/25 Rookie Neon Signs Yellow - one-of-one Rookie Neon Material Signs Standard - max #'d/25 Rookie Neon Material Signs Prime - max #'d/15 Rookie Neon Material Signs Shield - one-of-one

## **NEON SIGNS TIER 1 RED**

Neon Signs Tier 1 features a variety of current and retired star players.

Neon Signs Tier 1 Orange - max #'d/125 Neon Signs Tier 1 Blue - max #'d/50 Neon Signs Tier 1 Red - max #'d/10 Neon Signs Tier 1 Purple - max #'d/5 Neon Signs Tier 1 Yellow - one-of-one

## **NEON SIGNS TIER 2 BLUE**

Neon Signs Tier 2

Neon Signs Tier 2 Orange - max #'d/125 Neon Signs Tier 2 Blue - max #'d/50 Neon Signs Tier 2 Red - max #'d/10 Neon Signs Tier 2 Purple - max #'d/5 Neon Signs Tier 2 Yellow - one-of-one