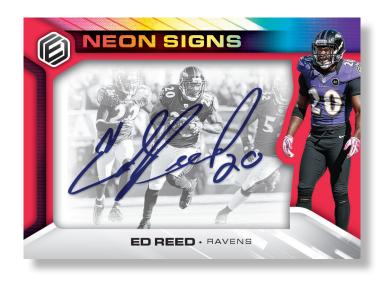

#### **ROOKIE NEON MATERIAL SIGNS SHIELDS**

Rookie Neon Signs displays signatures on acetate pieces from the top 2019 rookies. Look for rare material versions!

Rookie Neon Signs Orange - max #'d/199 Rookie Neon Signs Blue - max #'d/125 Rookie Neon Signs Red - max #'d/50 Rookie Neon Signs Purple - max #'d/25 Rookie Neon Signs Yellow - one-of-one Rookie Neon Material Signs Standard - max #'d/25 Rookie Neon Material Signs Prime - max #'d/15 Rookie Neon Material Signs Shield - one-of-one

## **NEON SIGNS TIER 1 RED**

Neon Signs Tier 1 features a variety of current and retired star players.

Neon Signs Tier 1 Orange - max #'d/125 Neon Signs Tier 1 Blue - max #'d/50 Neon Signs Tier 1 Red - max #'d/10 Neon Signs Tier 1 Purple - max #'d/5 Neon Signs Tier 1 Yellow - one-of-one

## **NEON SIGNS TIER 2 BLUE**

Neon Signs Tier 2

Neon Signs Tier 2 Orange - max #'d/125 Neon Signs Tier 2 Blue - max #'d/50 Neon Signs Tier 2 Red - max #'d/10 Neon Signs Tier 2 Purple - max #'d/5 Neon Signs Tier 2 Yellow - one-of-one