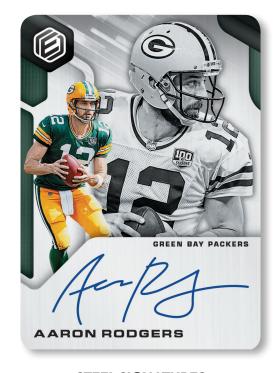

#### **STEEL SIGNATURES**

Steel Signatures features metal cards with bold on-card autographs of the best current and retired players the NFL has to offer.

Steel Signatures - max #'d/149 Gold Signatures - max #'d/50 Platinum Signatures - one-of-one