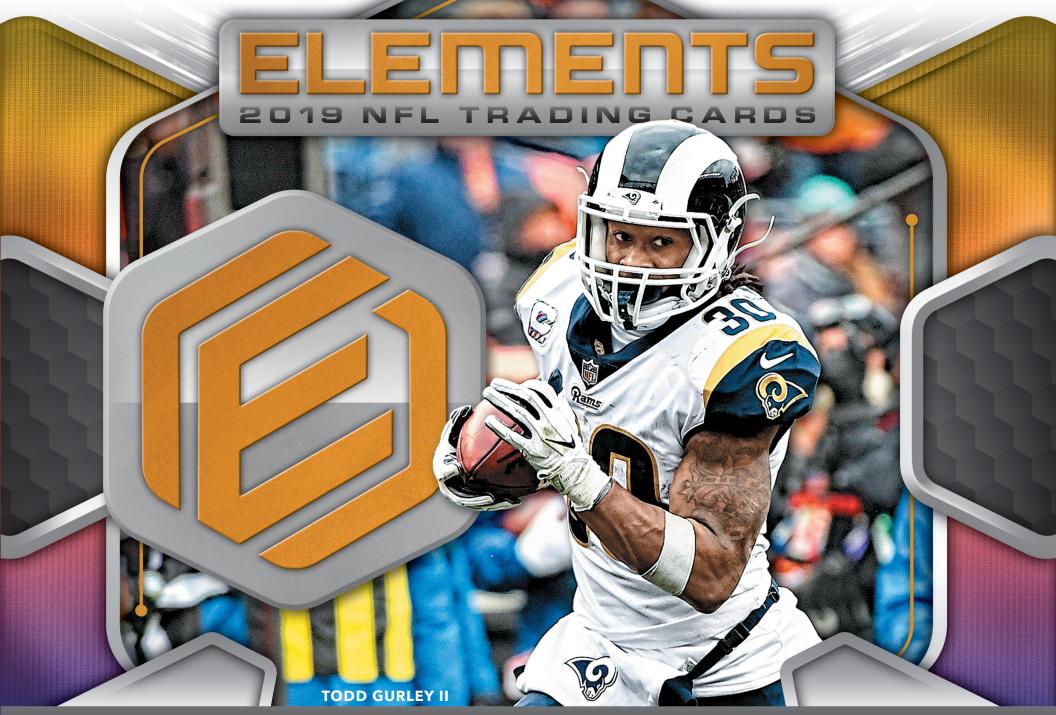

## **SELLING POINTS**

- Elements Football returns for 2019 with more vibrant designs,
   more metal cards, and more on-card autographs!
- Look for one on-card metal autograph per box with Steel Signatures,
   Mettle Moments Signatures, and RPS Rookie Steel Signatures.
- Find Base Metal cards (#'d /75), which feature a stunning, new design with vibrant photography printed on metal and paralleling to Copper (#'d /25), Gold (#'d10) and Platinum (#'d 1/1)
- Chase top signatures from the past and present in Mettle Moments Signatures!
- New for 2019: Mettle Moments Signatures, Rookie Neon Signs,
   Opposing Elements, Elements of Success, and Rookies Metal.