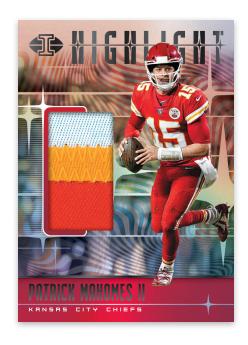

#### HIGHLIGHT SWATCHES BLACK

On average, every box of Illusions delivers three autographs and two memorabilia cards. Look for new inserts such as Highlight Swatches, which features some of the biggest stars of the NFL!