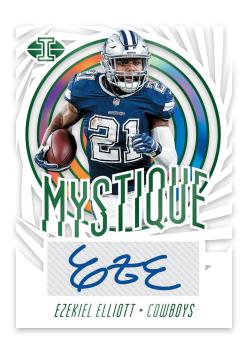

#### **MYSTIQUE AUTOGRAPHS GREEN**

Look for rare autographed versions of Mystique, Clear Shots, Shining Stars and more!

Instinct Autographs - max #'d/25 Instinct Autographs Green - max #'d/10 Instinct Autographs Purple - #'d/1