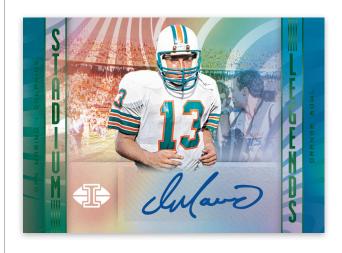

#### STADIUM LEGENDS GREEN

Find the all-new Stadium Legends autograph set that showcases players who made history at their home stadiums!

Stadium Legends - max #'d/99 Stadium Legends Green - max #'d/50 Stadium Legends Red - max #'d/35 Stadium Legends Black - max #'d/25 Stadium Legends Bronze - max #'d/10 Stadium Legends Purple - #'d/1