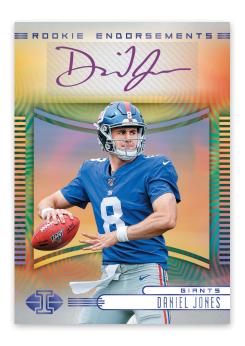

Every box of Illusions delivers one card encased in a one touch!

Look for Rookie Endorsements, signed with different ink colors
for each parallel!

Rookie Endorsements - max #'d/150 Rookie Endorsements Blue - max #'d/99 Rookie Endorsements Red - max #'d/50 Rookie Endorsements Green - #'d/10 Rookie Endorsements Purple - #'d/1