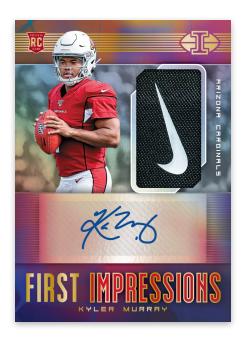

# FIRST IMPRESSIONS MEMORABILIA AUTOGRAPHS PURPLE

2019 NFL Rookies make their First Impression on Illusions in this RPA.

First Impressions Autograph Memorabilia - max #'d/299
First Impressions Autograph Memorabilia Blue - max #'d/99
First Impressions Autograph Memorabilia Red - max #'d/50
First Impressions Autograph Memorabilia Black - #'d/25
First Impressions Autograph Memorabilia Bronze - #'d/10
First Impressions Autograph Memorabilia Purple - #'d/1