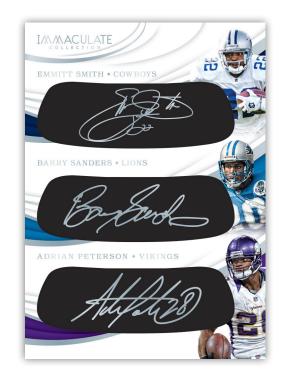

#### **IMMACULATE EYE BLACK TRIPLES**

New to 2019 Immaculate find Eye Black Triples, which features 3 autographs on eye black pieces and includes some of the best players in NFL History!

PANINI