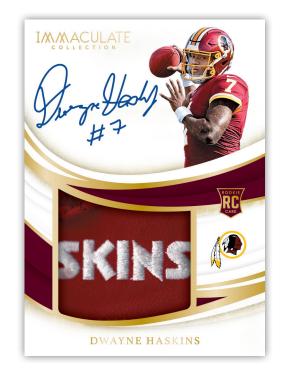

# **SELLING POINTS**

- Look for on-card autographs of all the top rookies and legends the NFL as to offer.
  Find some of the first on-card patch autographs of Kyler Murray, Daniel Jones,
  Dwayne Haskins, Marquise Brown and many more!
- Pull on-card signed memorabilia cards in Rookie Patch Autographs,
  Premium Patch Rookie Autographs, Immaculate Players Collection Autographs,
  Immaculate Number Rookie Patch Autographs and more!
- Look for oversized memorabilia cards, which include Team Logos, Brand Logos, Laundry Tags, NFL Shields and more!
- New on-card signed inserts include Pro Bowl Signatures, Marks of Greatness and Draft Class Signatures. Also new in 2019 look for Eye Black triples which feature some of the top trios in the NFL.
- Chase a new memorabilia insert with Immaculate Monuments, which features a Mount Rushmore-esque design with a players list that only includes the best of the best!