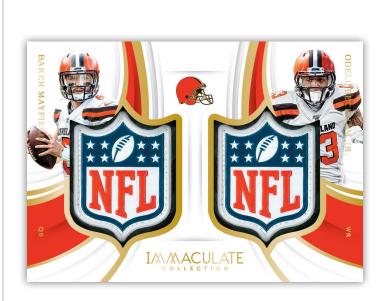

#### **IMMACULATE DUAL NFL SHIELDS**

Hunt some of the most-collectible combinations in the NFL with Immaculate Dual NFL Shields (#'d 1/1).