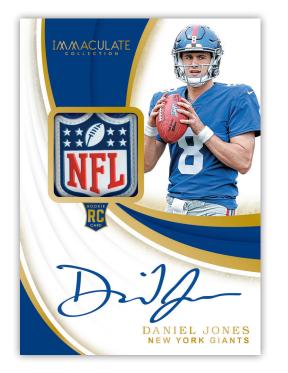

# **SELLING POINTS**

- Look for on-card autographs of all the top rookies and legends the NFL as to offer.
  Find some of the first on-card patch autographs of Kyler Murray, Daniel Jones,
  Dwayne Haskins, Marquise Brown and many more!
- Pull on-card signed memorabilia cards in Rookie Patch Autographs,
  Premium Patch Rookie Autographs, Immaculate Players Collection Autographs,
  Immaculate Number Rookie Patch Autographs and more!
- Look for oversized memorabilia cards, which include Team Logos, Brand Logos, Laundry Tags, NFL Shields and more!
- New on-card signed inserts include Pro Bowl Signatures, Marks of Greatness and Draft Class Signatures. Also new in 2019 look for Eye Black triples which feature some of the top trios in the NFL.
- Chase a new memorabilia insert with Immaculate Monuments, which features a Mount Rushmore-esque design with a players list that only includes the best of the best!