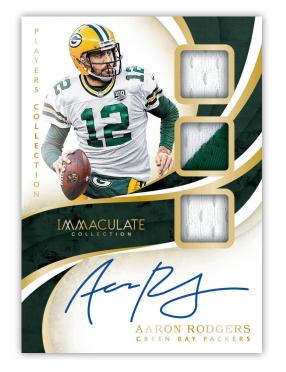

#### IMMACULATE PLAYERS COLLECTION AUTOGRAPHS

Printed on acetate look for hard signed multi-memorabilia cards in Immaculate Player Collection Autographs, these are max #'d to /99 and parallel to Gold (max #'d /5) and Tag (#'d 1/1).