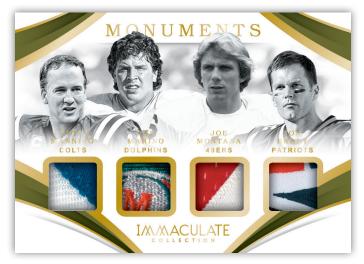

#### **IMMACULATE MONUMENTS PRIME**

Chase all-time greats with Immaculate Monuments which features four NFL Legends on one card and parallels to a prime versions (max #'d /10).