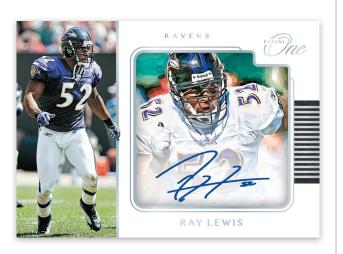

#### **AUTOGRAPHS PLATINUM**

This shadowbox autographed set includes top veteran and legendary players like: Adrian Peterson, Carson Wentz, Jerry Rice and Ray Lewis.