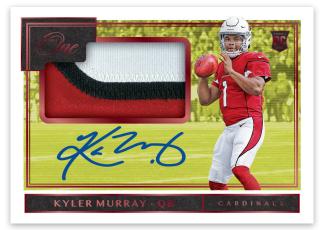

#### **ROOKIE PATCH AUTOGRAPHS RED**

Featuring a custom embossed card stock, on-card autograph and oversized patches, these rookie patch autographs will be a prize for all collectors!

#### **ROOKIE PATCH AUTOGRAPHS**

Rookie Patch Autographs -Max #'d/199. Rookie Patch Autographs Blue -Max #'d/ 99. Rookie Patch Autograph Bronze -Max #'d/ 49. Rookie Patch Autographs Red - #'d/ 25. Rookie Patch Autographs Gold -#'d/ 10. Rookie Patch Autograph Platinum -#'d/ 5. Rookie Patch Autograph Black -One-of-One