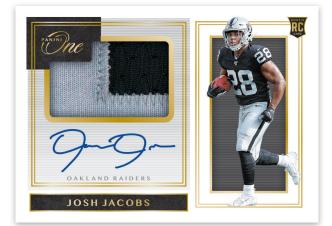

#### **ROOKIE PATCH AUTOGRAPHS RED**

Featuring a custom embossed card stock, on-card autograph and oversized patches, these rookie patch autographs will be a prize for all collectors!