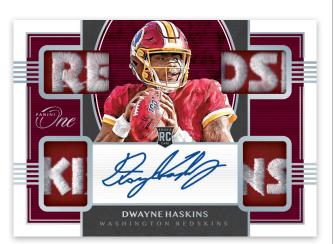

#### **ROOKIE PATCH AUTOGRAPHS RED**

Featuring a custom embossed card stock, on-card autograph and oversized patches, these rookie patch autographs will be a prize for all collectors!

#### **ROOKIE PATCH AUTOGRAPHS**

Rookie Patch Autographs -Max #'d/199. Rookie Patch Autographs Blue -Max #'d/ 99. Rookie Patch Autograph Bronze -Max #'d/ 49. Rookie Patch Autographs Red - #'d/ 25. Rookie Patch Autographs Gold -#'d/ 10. Rookie Patch Autograph Platinum -#'d/ 5. Rookie Patch Autograph Black -One-of-One