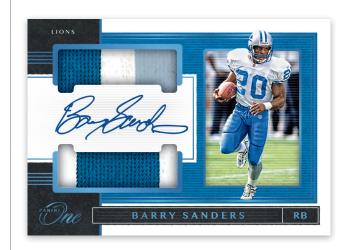

#### **DUAL PATCH AUTOGRAPHS BLUE**

Designed with signatures framed perfectly between two patches, our Dual Patch Autographs feature signatures from stars such as: Aaron Rodgers, Calvin Johnson, Ezekiel Elliott, and Patrick Mahomes II And More!