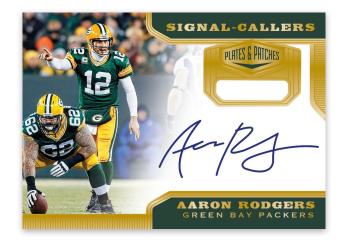

#### **SIGNAL-CALLERS GOLD**

Look for some of the best quaterbacks in the NFL with Signal-Callers, which includes oncard autographs and unique photography.

#### **SIGNAL CALLERS**

Signal Callers max #'d /99
Signal Callers Blue max #'d /50
Signal Callers Purple max #'d /30
Signal Callers Green max #'d /20
Signal Callers Red max #'d /10
Signal Callers Gold #'d 1/1