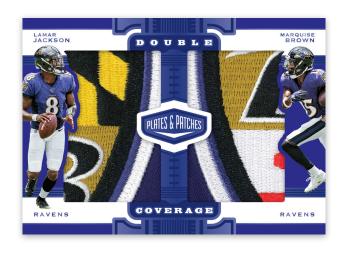

#### **DOUBLE COVERAGE PURPLE**

Find some of the best up-and-coming combinations the NFL has to offer with Double Coverage, which features 2 oversized pieces of prime memorabilia.

#### **DOUBLE COVERAGE**

Double Coverage max #'d /99
Double Coverage Blue max #'d /50
Double Coverage Purple max #'d /25
Double Coverage Red max #'d /10
Double Coverage Gold 1/1