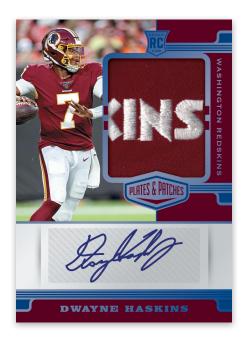

#### **ROOKIE PATCH AUTOGRAPHS BLUE**

Look for oversized patches in Rookie Patch Autographs, which include all of the top rookies the NFL has to offer!

### **SELLING POINTS**

- Find 1 Printing Plate, 1 Autographed or Patch Autograph, 1 Memorabilia, 1 Parallel (#'d /60 or less), and 1 Base card per box on average!
- Look for Rookie Patch Autographs from all the top rookies in the NFL, including Josh Jacobs, Marquise Brown, Kyler Murray and Daniel Jones!
- Hunt for on-card autographs in Marquee Marks, Leaps and Bounds,
   100 Years Signatures, Signal-Callers, Rookie Upper Echelon, and All Hall!
- Search for oversized patch cards in Full Coverage and Double Coverage, also find multi-swatch memorabilia cards in Rookie Reflections, Patch Trio, Gridiron Gear and Talented Trios.
- Look for 1 Printing Plate autograph per case on average.