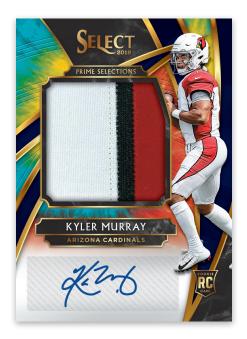

### PRIME SELECTIONS PRIZM SIGNATURES TIE-DYE

Look for Jumbo Rookie Signature Swatches Prizm, Rookie Signature Memorabilia Prizm and Prime Selection Signatures Memorabilia Prizm!

# PRIME SELECTIONS PRIZM SIGNATURES

Prime Selections Prizm Signatures - max #'d/49 Prime Selections Tie-Dye Prizm Signatures - #'d/25 Prime Selections Gold Prizm Jersey Number Signatures - #'d/10 Prime Selections Green Prizm Team Logo Signatures - #'d/5 Prime Selections Black Prizm Signatures one-of-one Prime Selections Black Prizm NFL Shield Signatures - one-of-one Prime Selections Black Prizm Brand Logo Signatures - one-of-one Prime Selections Black Prizm Laundry Nike Signatures - one-of-one