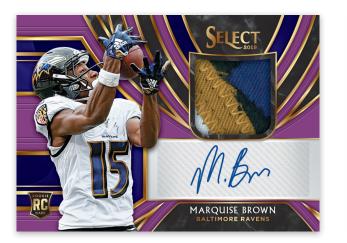

### ROOKIE SIGNATURE MEMORABILIA PRIZM PURPLE

JUMBO ROOKIE SIGNATURE SWATCHES PRIZM NFL SHIELD

### PRIME SELECTIONS PRIZM SIGNATURES TIE-DYE

Look for Jumbo Rookie Signature Swatches Prizm, Rookie Signature Memorabilia Prizm and Prime Selection Signatures Memorabilia Prizm!