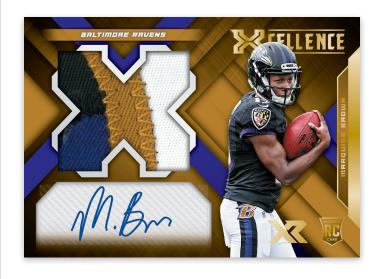

# ROOKIE XCELLENCE AUTOGRAPH SWATCHES GOLD

The new Rookie Excellence set is designed with a unique X-cut swatch window on a horizontal card. Find the top 2019 Rookies with the following parallels:

Rookie Xcellence Autograph Swatches Gold- #'d/25 Rookie Xcellence Autograph Swatches Green- #'d/5 Rookie Xcellence Autographs Swatches Tag- #'d one-of-one Rookie Xcellence Autographs Super Prime- #'d one-of one Rookie Xcellence Autographs Printing Plates - #'d one-of-one