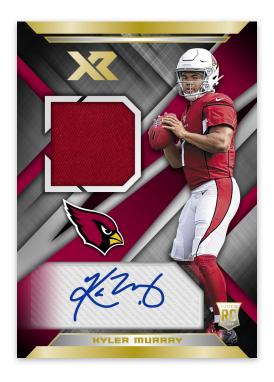

## **SELLING POINTS**

- XR delivers again in 2019! Each case will pack a one-of-one Patch Autograph, on average! Find the all-new Rookie Xcellence Autograph Swatches insert, featuring Kyler Murray, Dwayne Haskins, Daniel Jones, Nick Bosa, Josh Jacobs and DJ Metcalf!
- Find some the most unique one-of-one patch autos of the 2019 season.
   Find autographs that feature pieces from NFL Shields, Nike patches, team logos, draft hats, shoes, gloves and footballs.
- Each box includes 2 autos and 1 memorabilia card, on average. One of your autographs is guaranteed to be a Rookie Autograph Jersey and the other will be either a rookie, veteran, or retired autograph. Each box will also include 1 Jumbo Swatch or Triple Swatch jersey card, 1 insert, 4 parallels, 4 base, and 2 rookies.
- Search for 1/1 NFL Shields of some of the top players in the NFL!
- Find new inserts in Rookie Xcellence Patch Autographs, Rookie XL Swatch Autographs, Rookie XL Materials and X-Ponential Potential!