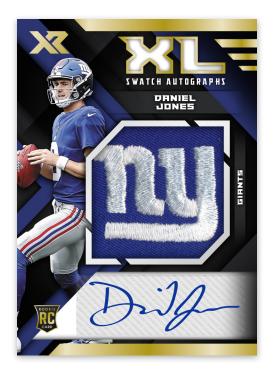

# ROOKIE XL SWATCH AUTOGRAPHS TEAM LOGO

Rookie XL Swatch Autographs are just that - Xtra Large! Find over-sized swatches paired with an autograph along with numerous variations to chase!

Rookie XL Swatch Autographs Red-#'d/75 Rookie XL Swatch Autographs Blue-#'d/49 Rookie XL Swatch Autographs Orange-#'d/25 Rookie XL Swatch Autographs Gold-#'d/10 Rookie XL Swatch Autographs Green-#'d/5 Rookie XL Swatch Autographs -12 different one-of-one versions