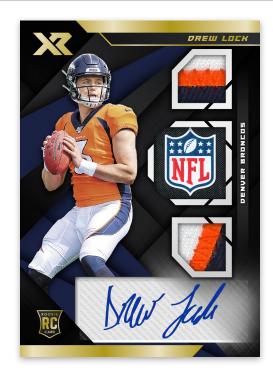

Find numerous triple swatch combinations to deliver even more amazing One-of-Ones!

Rookie Triple Swatch Autographs Red- #'d/75 Rookie Triple Swatch Autographs Blue- #'d/49 Rookie Triple Swatch Autographs Orange-#'d/25 Rookie Triple Swatch Autographs Gold-#'d/10 Rookie Triple Swatch Autographs Green-#'d/5 Rookie Triple Swatch Autographs -12 different one-of-one versions