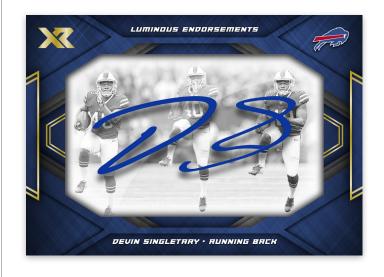

#### **LUMINOUS ENDORSEMENTS BLUE**

Luminous Endorsements features 40 of the top 2019 rookies with a stunning acetate autograph! Find multiple photography angles, highlighting the background of each autograph.

Luminous Endorsements Blue- #'d/49 Luminous Endorsements Orange- #'d/25 Luminous Endorsements Gold- #'d/10 Luminous Endorsements Green- #'d/5 Luminous Endorsements Black- #'d/1