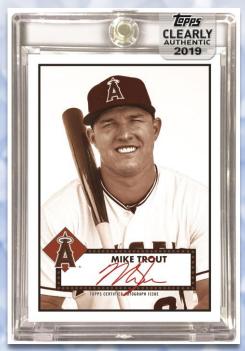

## ALL AUTOGRAPHS WILL BE SIGNED DIRECTLY ON CARD AND EACH CARD WILL BE ENCASED

Clearly Authentic Autograph

Clearly Authentic Autographs – Showcasing the 2019 Topps Baseball base card design on sturdy, acetate technology.