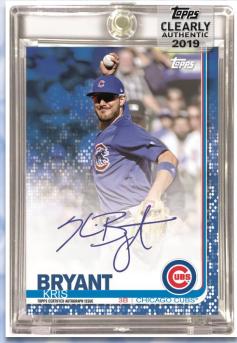

## ALL AUTOGRAPHS WILL BE SIGNED DIRECTLY ON CARD AND EACH CARD WILL BE ENCASED

Clearly Authentic Autograph

Clearly Authentic Autographs – Showcasing the 2019 Topps Baseball base card design on sturdy, acetate technology.