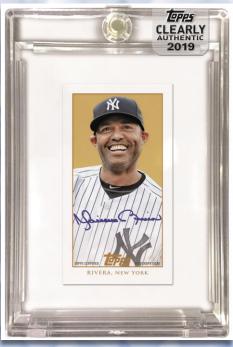

Clearly Authentic T206 Autograph

#### **NEW! Clearly Authentic T206 Autographs -**

Highlighting the 1909 T206 card design on sturdy, acetate technology.

- Blue Parallel #'d to 25
- Purple Parallel #'d to 10
- Orange Parallel #'d to 5
- Gold Parallel #'d 1-of-1