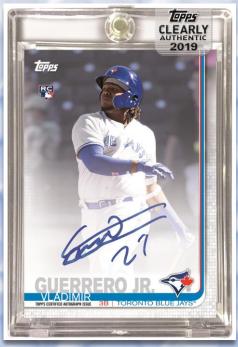

## ALL AUTOGRAPHS WILL BE SIGNED DIRECTLY ON CARD AND EACH CARD WILL BE ENCASED

Clearly Authentic Autograph

Clearly Authentic Autographs – Showcasing the 2019 Topps Baseball base card design on sturdy, acetate technology.