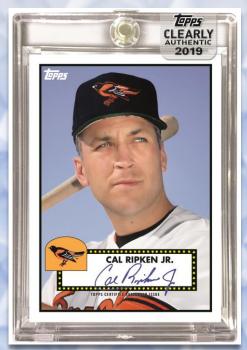

#### Clearly Authentic 1952 Reimagining Autographs -

Showcasing the 1952 Topps Baseball base card design and featuring players from past and present on sturdy, acetate technology. Sepia Parallel - #'d 1-of-1