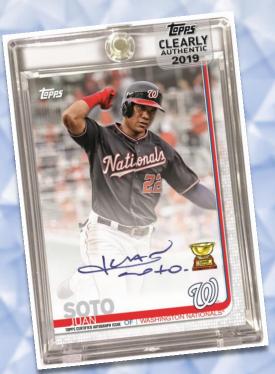

## ALL AUTOGRAPHS WILL BE SIGNED DIRECTLY ON CARD AND EACH CARD WILL BE ENCASED

Clearly Authentic Autograph

Clearly Authentic Autographs – Showcasing the 2019 Topps Baseball base card design on sturdy, acetate technology.