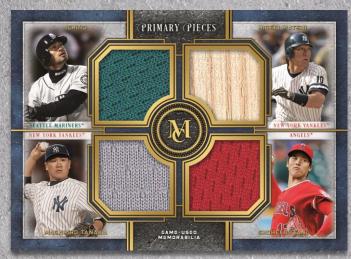

## Momentous Material Jumbo Patch Autographs

Up to 75 subjects showcasing jumbo-sized patch pieces and autographs. Numbered to 15 or less.

#### **Parallels**

- Gold #'d to 5
- Emerald #'d 1-of-1