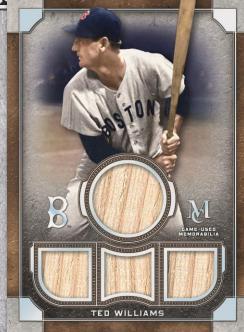

#### Single-Player Primary Pieces Quad Relic Legends

Up to 20 of the best ballplayers are highlighted. Sequentially numbered to 25 or less.

#### **Parallels**

- Gold #'d to 10.
- Emerald #'d 1-of-1.

Four-Player Primary Pieces Quad Relic - Gold Parallel