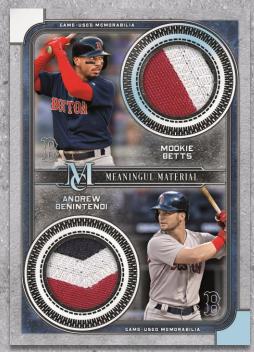

#### **Meaningful Material Relics**

Featuring current stars and rookies alongside pieces of their game-used uniforms. Sequentially numbered to 50 or less.

#### **Parallels**

- Copper #'d to 35
- Gold #'d to 25
- Red #'d to 10
- Emerald #'d 1-of-1