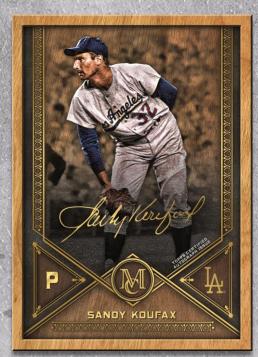

#### **Museum Framed Autographs**

The cornerstone of the collection, these cards feature elite player autographs on metal-framed cards. 1 per case

- · Sliver Frame #'d to 15
- · Gold Frame #'d to 10
- Black Frame #'d to 5
- · Wood Frame #'d 1-of-1