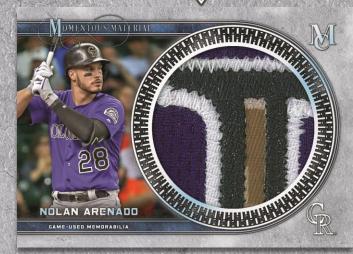

#### **Momentous Material Jumbo Patch Relics**

Showcasing up to 50 jumbo-sized memorabilia pieces. Sequentially numbered to 5.

· Emerald Parallel - #'d 1 of 1