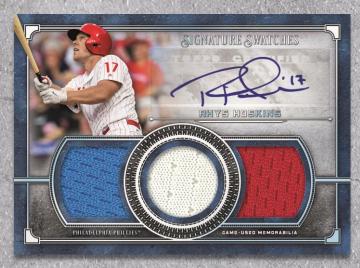

#### Single-Player Signature Swatches Dual Relic Autographs

Up to 40 players alongside their autograph and 2 relic pieces. Sequentially numbered.

#### **Parallels**

- · Copper #'d to 50 or less.
- Gold #'d to 25.
- Emerald #'d 1-of-1.