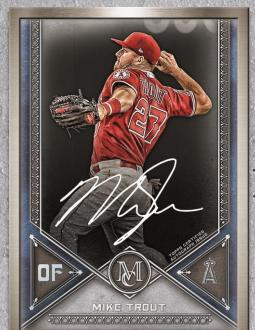

Museum Framed Autograph – Silver Frame Parallel

#### **Museum Framed Autographs**

The cornerstone of the collection, these cards feature elite player autographs on metal-framed cards. 1 per case

- · Sliver Frame #'d to 15
- · Gold Frame #'d to 10
- Black Frame #'d to 5
- · Wood Frame #'d 1-of-1