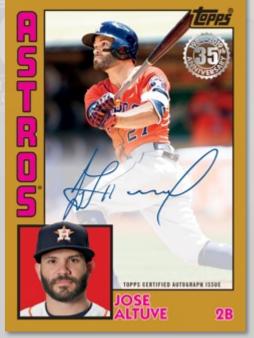

### NEW! 1984 Topps Baseball

Topps celebrates the 35th Anniversary of the 1984 baseball set. Players will include rookies, veterans and retired players. Cards will have a special 35th Anniversary logo.

# **AUTOGRAPH CARDS CONTINUED...**

**NEW!** <u>1984 Topps Baseball Autograph Cards</u> Topps celebrates the 35th Anniversary of the 1984 set. Players will include rookies, veterans and retired players.