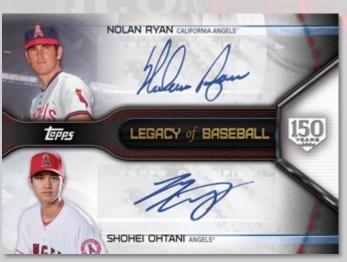

### **NEW!** Legacy of Baseball Dual Autographs

Highlighting players from across all eras of pro ball who share a common bond. Limited to 5 or less.

World Series® Champion Autograph Cards

Showcasing players on the 2018 World Series® Champion team. Sequentially #'d to 50 or less.

Legacy of Baseball Dual Autograph Card

Cut Signatures #'d 1/1.