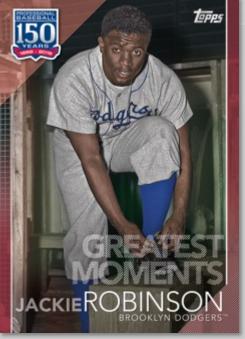

# 

150 Years of Professional Baseball – Greatest Players

150 Years of Professional Baseball – Greatest Moments Red Parallel

### **NEW! 150 Years of Professional Baseball**

- Greatest Players Highlights fifty of the greatest players to play the game at the professional level.
- Greatest Moments Celebrating fifty of the most memorable moments from the last 150 years.
- Greatest Seasons Showcasing the best seasons of past award winners.

All of the above subsets receive the following parallels:

- 150th Anniversary Parallel #'d to 150.
- Red Parallel #'d to 10.
- Platinum Parallel #'d 1/1.
- Autograph Parallel #d to 25 or less.