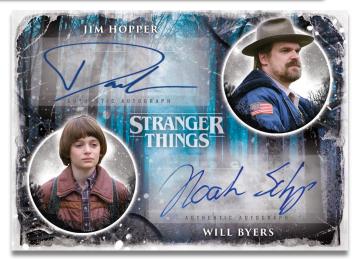

### **AUTOGRAPH & RELIC CARDS**

**Dual Autograph Card** 

- Mindflyer Orange #'d to 99
- Red #'d to 50
- Purple #'d to 25
- Demogorgon Blue #'d to 10
- Upside Down #'d 1-of-1
- Dual Autographs #'d to 10
- Triple Autographs #'d to 10