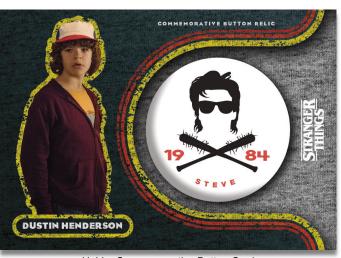

Hobby Commemorative Button Card

#### **Relic Cards**

- Hobby Commemorative Button Cards NEW! Relic Cards
  - FIVE EXCLUSIVE HOBBY DESIGNS!
    - Orange #'d to 99
    - Red #'d to 50
    - Purple #'d to 25 Green - #'d to 10
    - Blue #'d 1-of-1