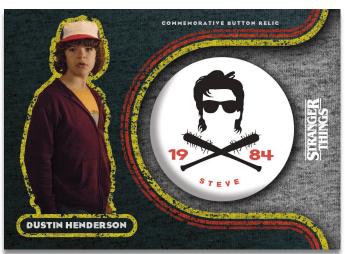

Hobby Commemorative Button Card

#### **Relic Cards**

- Hobby Commemorative Button Cards NEW! Relic Cards
  - FIVE EXCLUSIVE HOBBY DESIGNS!
    - Orange #'d to 99
    - Red #'d to 50
    - Purple #'d to 25 Green - #'d to 10
    - Blue #'d 1-of-1