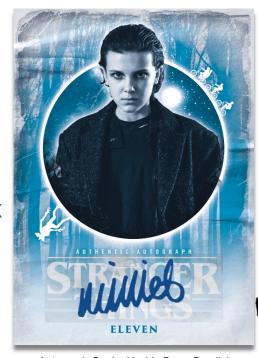

### **AUTOGRAPH & RELIC CARDS**

**Dual Autograph Card** 

- Mindflyer Orange #'d to 99
- Red #'d to 50
- Purple #'d to 25
- Demogorgon Blue #'d to 10
- Upside Down #'d 1-of-1
- Dual Autographs #'d to 10
- Triple Autographs #'d to 10