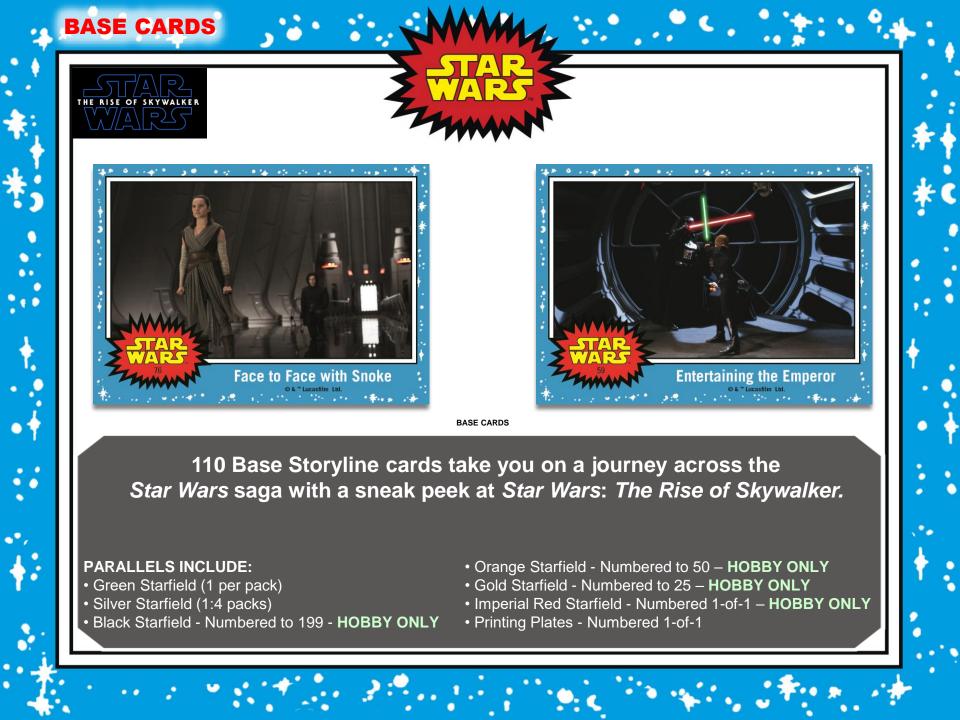

LUKE SKYWALKER

• Autographs

Dual & Triple Autographs

Character Sticker Card

Look for

VOYAGE across the *Star Wars* galaxy with Topps in an all-new trading card collection – Topps Journey to *Star Wars: The Rise of Skywalker* 