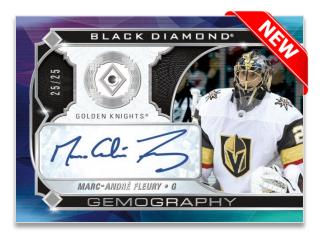

#### GEMOGRAPHY

Gemography is reborn as a highly sought after autograph Diamond Relic card of the league's top stars, legends and rookies. It is the first time UD is placing a colored black diamond in Black Diamond Hockey.