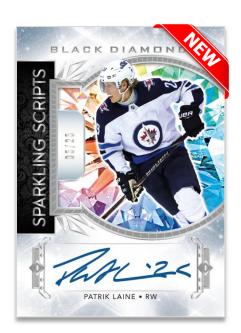

#### **SPARKLING SCRIPTS**

Sparkling Scripts is a new autograph insert themed around the pristine clarity of high-end diamonds. Looks for rare Spectrum parallels slated as low as #25!