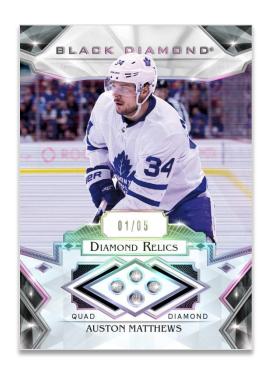

## **DIAMOND RELICS**

Black Diamond is synonymous with the diamond relic card! Look for a selection of 50 veterans with Diamond Relic cards #'d of 5 featuring 1-4 diamonds per card (plus Pure Black Diamond 1-of-1 parallels).