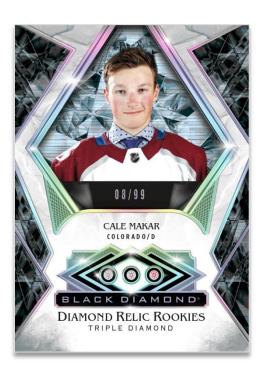

## **DIAMOND RELICS**

Black Diamond is synonymous with the diamond relic card! Look for a selection of 50 veterans with Diamond Relic cards #'d of 5 featuring 1-4 diamonds per card (plus Pure Black Diamond 1-of-1 parallels).

#### DIAMOND RELIC ROOKIES 🐸

One of the first high-end Rookie cards to hit the market. Each card is limited to a mere 99 serial #'d copies (with rare Pure Black 1-of-1 parallels).

RHL