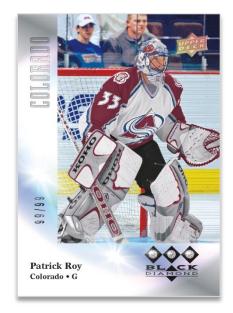

## **DIAMOND RELICS**

Black Diamond is synonymous with the diamond relic card! Look for a selection of 50 veterans with Diamond Relic cards #'d of 5 featuring 1-4 diamonds per card (plus Pure Black Diamond 1-of-1 parallels).