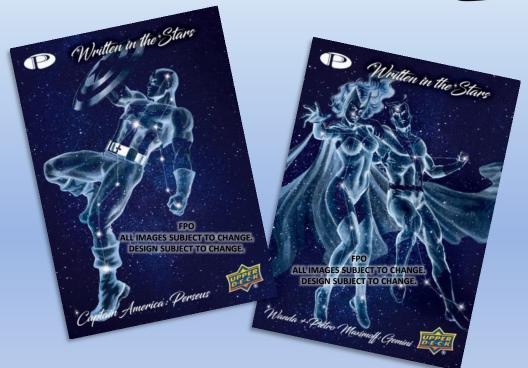

### **WRITTEN IN THE STARS**

All new original art cards depict renowned Marvel heroes and villains as well known constellations in the night sky.

- Scarlet Witch and Quicksilver as Gemini
- · Captain America as Perseus