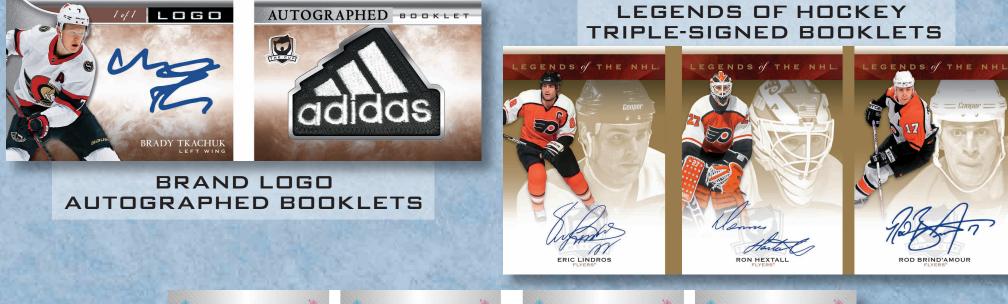

### COVETED ROOKIE CARDS THE MOST SOUGHT-AFTER HIGH-END ROOKIE CARDS OF THE YEAR!

AUTOGRAPHED MONUMENTAL ROOKIE PATCH BOOKLETS BASE SET: ROOKIE AUTO PATCH

# NEW ARRIVALS INCLUDES MORE HARD-SIGNED AUTOGRAPHS AND GAME-USED MEMORABILIA!

Collectors Will Be Chasing These Rare Booklets Featuring Standout Captain & Alternate Captain Pairings

 SIGNATURE HOME UNIS
 SIGNATURE AWAY UNIS

 Each Card Features Two Jersey Swatches, Two Patch Swatches & a Hard-Signed Autograph!