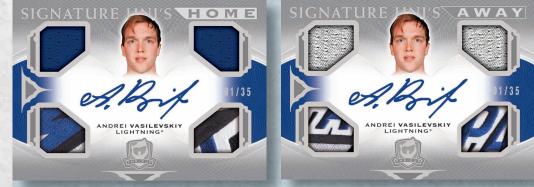

# NEW ARRIVALS INCLUDES MORE HARD-SIGNED AUTOGRAPHS AND GAME-USED MEMORABILIA!

Collectors Will Be Chasing These Rare Booklets Featuring Standout Captain & Alternate Captain Pairings

 SIGNATURE HOME UNIS
 SIGNATURE AWAY UNIS

 Each Card Features Two Jersey Swatches, Two Patch Swatches & a Hard-Signed Autograph!