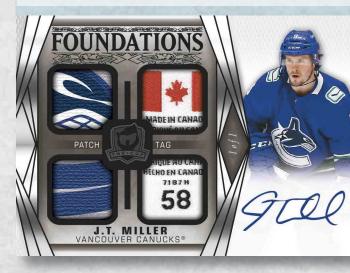

### AUTOGRAPHED CUP FOUNDATIONS QUAD PATCH-TAG

The Chase is on for These Hard-Signed Cards Loaded with Premium Game-Used Memorabilia!