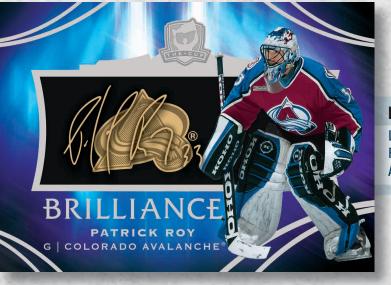

### BRILLIANCE

Look for These Shadow Box-style Cards Featuring Hard-Signed Autos on Stunning Acetate Stock