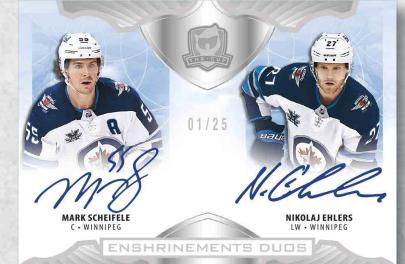

>1</sup> Tim Stützle Senators\*

TStutzle

AUTO

PATCH

# NEW ARRIVALS INCLUDES MORE HARD-SIGNED AUTOGRAPHS AND GAME-USED MEMORABILIA!



Collectors Will Be Chasing These Rare Booklets Featuring Standout Captain & Alternate Captain Pairings



 SIGNATURE HOME UNIS
 SIGNATURE AWAY UNIS

 Each Card Features Two Jersey Swatches, Two Patch Swatches & a Hard-Signed Autograph!



### STICK & MOVE

2020-21

HOCKEY

This Incredible New Set Features Game-Used Stick from Current Stars & Legends of the Game!

### LAMP LIGHTERS

This Amazing-Looking PETG-Covered Rainbow Foilboard Set Features Top Goal Scorers - Past & Present!



# CUP CLASSICS PERENNIAL COLLECTOR FAVORITES!

### ENSHRINEMENTS DUOS



### LIMITED LOGOS

One of the Most Popular Autographed, Game-Worn Patch Card Insert Sets in Hockey!





HOCKEY

2020-21

### BRILLIANCE

Look for These Shadow Box-style Cards Featuring Hard-Signed Autos on Stunning Acetate Stock

### **BOOKLET BONANZA!** THESE THEMED BOOKLETS WILL BE A VALUABLE ADDITION TO ANY COLLECTION





2020-21 UPPER DECK<sup>®</sup> SERIES 1 & 2 SIGNED PRINTING PLATE BOOKLETS



# MORE SUPER-PREMIUM CARDS!

### AUTOGRAPHED CUP FOUNDATIONS QUAD PATCH-TAG

The Chase is on for These Hard-Signed Cards Loaded with Premium Game-Used Memorabilia!





### THE NHL COLLECTION This Popular Set Returns after a Successful

2019-20 Debut!

### SIGNATURE RENDITIONS COMBOS