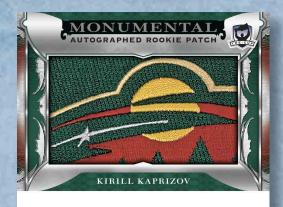

### COVETED ROOKIE CARDS THE MOST SOUGHT-AFTER HIGH-END ROOKIE CARDS OF THE YEAR!

AUTOGRAPHED MONUMENTAL ROOKIE PATCH BOOKLETS BASE SET: ROOKIE AUTO PATCH