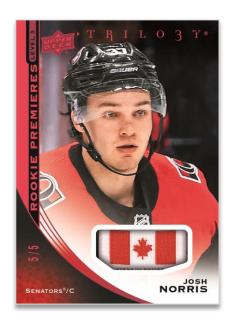

**1-50:** The top veteran stars in the league today

Common Rookies: Top rookies #'d to 999 **Uncommon Rookies:** Same rookies #'d to 499 Rare Rookies: Same rookies #'d to 299

Rare Rookies Triple: Features 3 of the top rookies #'d to 99

Lucky collectors will find rare autograph and/or memorabilia parallels of each grouping, highlighted by the Purple Auto (select vets), Blue Patch (select vets), Auto Patch (select vets), Patch (Uncommon Rookies) and Tag Patch (Rare Rookies, Rare Rookies Triple) parallels!