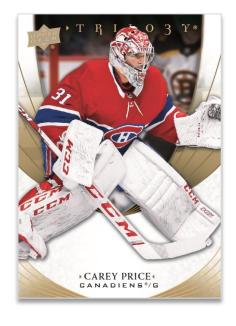

### 2020-21 HOCKEY

**BASE SET Auto Patch Parallel (Tier 1)** 

**RARE ROOKIES** 

**Tag Patch Parallel** 

Trilogy features a unique 50-card Base Set and three versions of rookie cards! Here's how it breaks down:

**1-50:** The top veteran stars in the league today

Common Rookies: Top rookies #'d to 999 **Uncommon Rookies:** Same rookies #'d to 499 Rare Rookies: Same rookies #'d to 299

Rare Rookies Triple: Features 3 of the top rookies #'d to 99

Lucky collectors will find rare autograph and/or memorabilia parallels of each grouping, highlighted by the Purple Auto (select vets), Blue Patch (select vets), Auto Patch (select vets), Patch (Uncommon Rookies) and Tag Patch (Rare Rookies, Rare Rookies Triple) parallels!