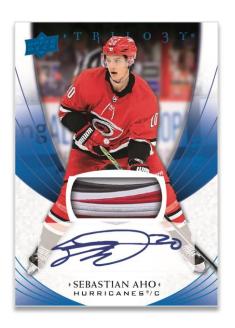

### 2020-21 HOCKEY

**BASE SET Auto Patch Parallel (Tier 1)** 

**RARE ROOKIES** 

**Tag Patch Parallel** 

Trilogy features a unique 50-card Base Set and three versions of rookie cards! Here's how it breaks down:

Lucky collectors will find rare autograph and/or memorabilia parallels of each grouping, highlighted by the Purple Auto (select vets), Blue Patch (select vets), Auto Patch (select vets), Patch (Uncommon Rookies) and Tag Patch (Rare Rookies, Rare Rookies Triple) parallels!