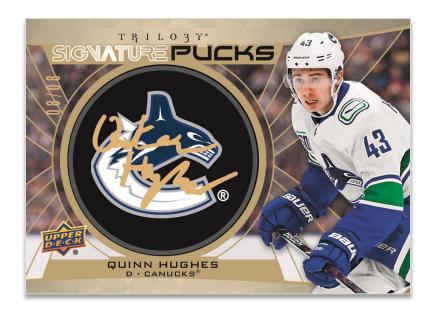

### **ALL-STAR SIGNATURE PUCKS**

**Team Logo Parallel** 

The popular **Signature Puck** insert sets are back! Every card features a manufactured puck with a <u>hard-signed autograph</u>. In addition to the regular puck cards, look for a variety of themed puck cards featuring rookies, all-stars, trophy winners and Hall of Fame inductees. Keep an eye out for rare team logo and thematically-aligned (e.g. All-Star Logo) parallels of each set, <u>all #'d to 25 or less!</u>