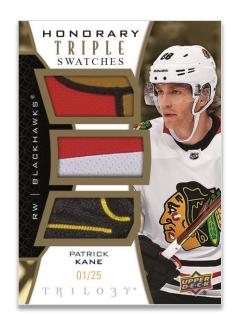

### **HONORARY TRIPLE SWATCHES**

Tier 2

Trilogy's triple-mem cards are back! Look for Honorary Triple Swatches and Triple Relics insert cards #'d to 35, 25 or 10. Each insert features a diverse checklist ranging from promising rookies to current superstars to retired legends!