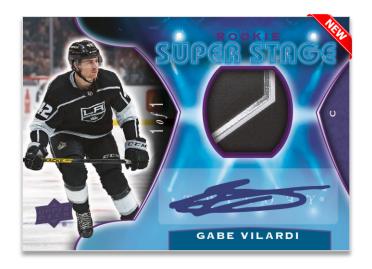

### **ROOKIE SUPER STAGE**

**Purple Auto Patch Parallel** 

An all-new, all-rookie insert set featuring auto, jersey, patch and auto patch parallels - <u>all #'d to 99 or less!</u>