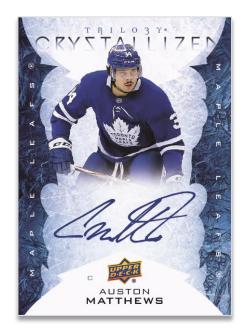

**Auto Focus**: Boasts a checklist of current stars and superstars **Auto Focus Rookies:** An <u>all-new</u> and limited (two subjects) insert!

**Crystallized Signatures:** Super popular design and another star-studded checklist