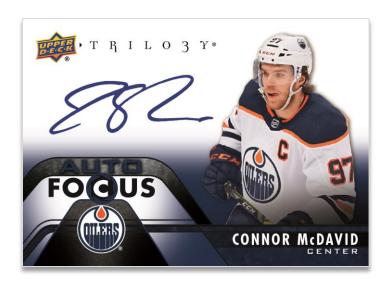

### **AUTO FOCUS**

### Add Some Hard-Signed Plexiglass Cards to Your Collection!

Trilogy also features four rare and amazing <u>hard-signed</u> plexiglass inserts, each of which would be a prized addition to any collection:

**Auto Focus**: Boasts a checklist of current stars and superstars **Auto Focus Rookies:** An <u>all-new</u> and limited (two subjects) insert!

**Crystallized Signatures:** Super popular design and another star-studded checklist