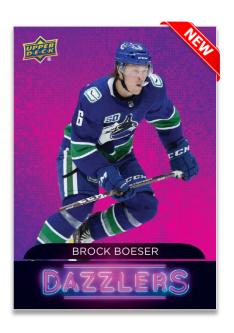

### DAZZLERS Pink

**Dazzlers**, a new addition in 2020-21, is a brightly-colored collection of full-bodied, popped-out active stars. There are two color variations for each player - <u>Blue</u> and <u>Pink</u>.