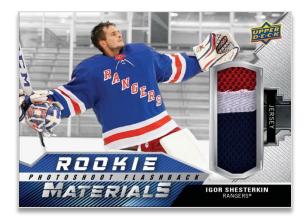

#### RPS FLASHBACK MATERIALS

Regular

Grab more memorabilia via the Rookie Photoshoot (RPS) Flashback Materials set featuring some of the players that have participated in Upper Deck's annual Rookie Photo Shoot. Each card in the regular set features a swatch from the jersey the player wore alongside a photo from the event. Look out for the low-numbered Patch parallel.