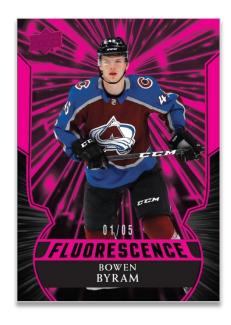

### **FLUORESCENCE**

Magenta

The ever-popular **Fluorescence** insert set returns with four color variations, a new rookie class and cards numbered as low as 5!