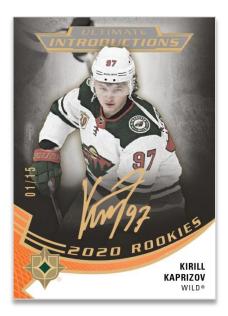

#### ULTIMATE INTRODUCTIONS Onyx Black Auto Parallel

The **Ultimate Introductions** insert set, which boasts a **Showcase** subset featuring the best-of-the-best 2020-21 rookies and a "Showcase" callout, is back!

Collect up to seven low-numbered parallels of the full set, including the <u>Purple</u>, <u>Onyx Black Auto</u> and <u>Purple Auto</u> parallels.

Content is subject to change. Card images are solely for the purpose of design display.