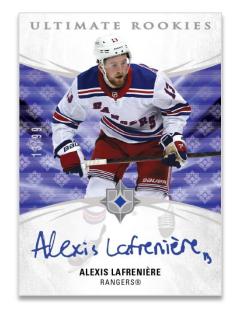

#### ULTIMATE ROOKIES AUTOS Tier 2

The 200-card Base Set consists of 100 star Veterans and Legends, and 100 Rookies, all serially-numbered.

Collect up to five parallels of the Veterans and Legends, including <u>Auto</u>, <u>Gold Auto</u> and <u>Onyx Black Auto</u> parallels, as well as <u>all-new Jumbo Patch</u> (Veterans) and <u>Jumbo Auto Patch</u> (Veterans & Legends) variants! Also keep an eye out for 1-of-1 <u>Shield Patch</u> and <u>Shield Auto Patch</u> parallels of the Veterans.

Collect all <u>100 true rookie cards</u> via the two-tiered and serially-numbered **Ultimate Rookies Autos** subset. Look for <u>Auto Patch</u> parallel cards #'d as low as 49 and keep an eye out for <u>Jersey</u>, <u>Jumbo Auto Patch</u> and 1-of-1 <u>Shield Auto Patch</u> variations!