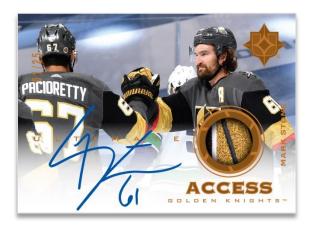

#### ULTIMATE ACCESS Bronze Patch Auto Parallel

Ultimate Access returns with more dazzling imagery, autographs and premium memorabilia, highlighted by the low-numbered <u>Bronze Patch Auto</u> and <u>Gold Tag Auto</u> parallels.