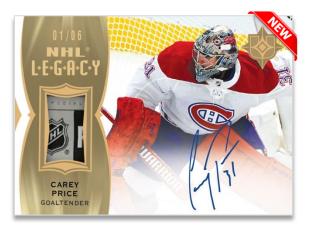

## HOCKEY 2020-21

NHL<sup>®</sup> LEGACY Gold Tag Auto Parallel

The **all-new** and uniquely-themed **NHL Legacy** memorabilia insert set features players that come from families with at least one other NHL player in the family tree.

Look for low-numbered <u>Bronze Patch</u> and <u>Gold Tag</u> parallels, including <u>autographed versions</u>.