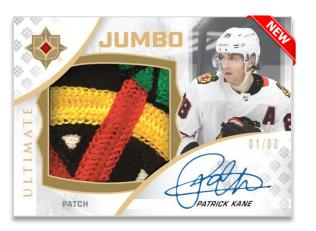

#### ULTIMATE ROOKIES AUTOS Tier 2

The 200-card Base Set consists of 100 star Veterans and Legends, and 100 Rookies, all serially-numbered.

Collect up to five parallels of the Veterans and Legends, including <u>Auto</u>, <u>Gold Auto</u> and <u>Onyx Black Auto</u> parallels, as well as <u>all-new Jumbo Patch</u> (Veterans) and <u>Jumbo Auto Patch</u> (Veterans & Legends) variants! Also keep an eye out for 1-of-1 <u>Shield Patch</u> and <u>Shield Auto Patch</u> parallels of the Veterans.

Collect all <u>100 true rookie cards</u> via the two-tiered and serially-numbered **Ultimate Rookies Autos** subset. Look for <u>Auto Patch</u> parallel cards #'d as low as 49 and keep an eye out for <u>Jersey</u>, <u>Jumbo Auto Patch</u> and 1-of-1 <u>Shield Auto Patch</u> variations!