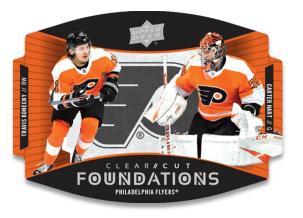

## **CLEAR CUT FOUNDATION DUOS**

The rare, highly-collectible Clear Cut PETG inserts return at a rate of <u>one per case</u>, on average. This year's themes include Foundation Duos, Leaders Trios, Honoured Members Updates and Cup Components.