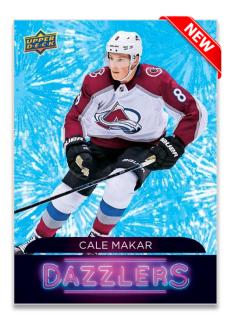

# 2020-21 SERIES ONE HOCKEY

NHL WORLDWIDE Regular DAZZLERS Blue

<u>Dazzlers</u>: A brightly-colored collection of full-bodied active stars popped-out (no background). Look for the rare **Pink** parallel! <u>Predominant</u>: A collection of today's biggest superstars presented in color against a black & white background. Look for **Gold** parallel cards too! <u>Debut Dates (Not Pictured)</u>: An insert commemorating the 1st game for the top players to debut in '19-20 & complimented by Jersey & Patch parallels.