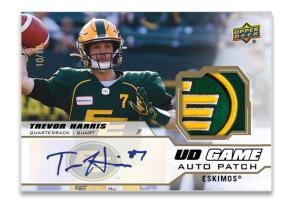

### 2020 CANADIAN FOOTBALL LEAGUE

**UD GAME JERSEY AUTOGRAPH** 

**O-PEE-CHEE JUMBO JERSEY** 

**UD GAME PATCH AUTOGRAPH** 

2020 CFL once again features a robust lineup of game-worn jersey and patch cards, highlighted by the **O-Pee-Chee Jumbo Jersey** and Jumbo Patch cards featuring massive jersey and patch swatches, respectively. Each box contains, on average, at least one memorabilia card and all patch cards are numbered to 25 or less.