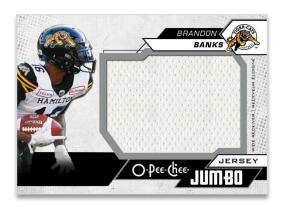

### 2020 CANADIAN FOOTBALL LEAGUE

**UD GAME JERSEY AUTOGRAPH** 

**O-PEE-CHEE JUMBO JERSEY** 

**UD GAME PATCH AUTOGRAPH** 

2020 CFL once again features a robust lineup of game-worn jersey and patch cards, highlighted by the **O-Pee-Chee Jumbo Jersey** and Jumbo Patch cards featuring massive jersey and patch swatches, respectively. Each box contains, on average, at least one memorabilia card and all patch cards are numbered to 25 or less.

#### ADDITIONAL HIGHLIGHTS

- The **O-Pee-Chee Jumbo Patch** cards feature the team's sponsorship logo and are numbered to just 2!
- All memorabilia cards...
  - · UD Game Jersey
  - · UD Game Jersey Autograph
  - UD Game Patch
  - UD Game Patch Autograph
  - O-Pee-Chee Jumbo Jersey
  - O-Pee-Chee Jumbo Patch
  - CFL Logo Patch