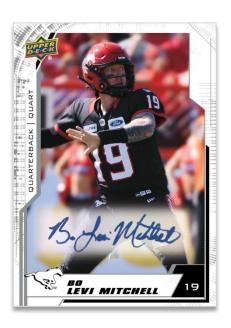

## CANADIAN FOOTBALL LEAGUE

BASE SET
Auto Parallel

The robust 200-card **Base Set** features the top players in the league. Look for rare serial-numbered parallels, as well as a two-tiered autograph parallel. Each box contains, on average, at least one card featuring the signature of one of the league's premier players.