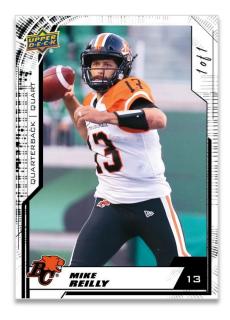

## CANADIAN FOOTBALL LEAGUE

BASE SET
Auto Parallel

The robust 200-card **Base Set** features the top players in the league. Look for rare serial-numbered parallels, as well as a two-tiered autograph parallel. Each box contains, on average, at least one card featuring the signature of one of the league's premier players.