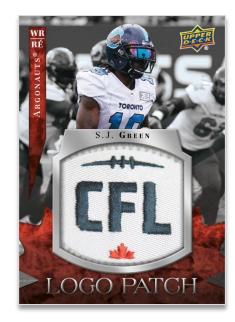

### CANADIAN FOOTBALL LEAGUE

**CFL LOGO PATCH** 

Fans and collectors will be looking for the ultimate One-of-One: a **CFL Logo Patch** card. Each card in this 35-card set features one of the biggest stars in the game paired with the most unique & popular swatch from one of his game-worn jerseys.