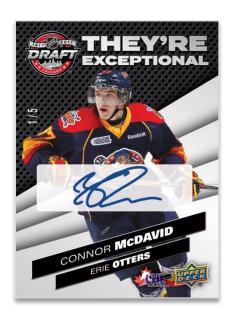

# They're Exceptional

White Auto Parallel

This ultimate chase is a 3-card set featuring players with exceptional status in the league! Be on the lookout for the **Red** parallel and **White Auto** parallel.