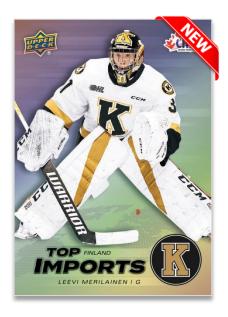

# **Top Imports**

Regular

This 11-card insert set features the top players from the Import Draft. Search for the low-numbered **Red**, **Blue**, **White**, & **Black** parallels!