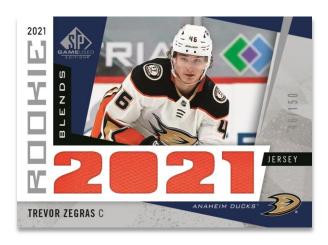

# **ROOKIE BLENDS**

Regular

If you're looking for more rookie memorabilia cards featuring top 2021-22 rookies, keep an eye out for regular **Rookie Blends** cards featuring a jersey swatch behind a "2021" die-cut window, as well as <u>Patch</u> and <u>Tag</u> versions sporting a "Rookie" die-cut window.