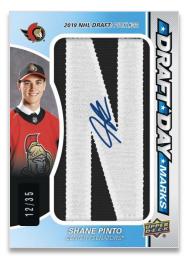

# **DRAFT DAY MARKS**

**Rookies** 

Search for a new wave of autographed **Draft Day Marks** cards featuring veterans #'d to 10 and rookies #'d to 35 (per manufactured letter). Collect the full manufactured nameplate of some of your favorite players!