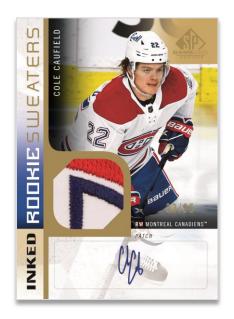

#### **INKED ROOKIE SWEATERS**

**Patch Parallel** 

The long-running and serially-#'d Rookie Sweaters insert is a collector favorite.

Build the regular set and the low-#'d Patch and Tag parallel sets - each of which feature autographs.