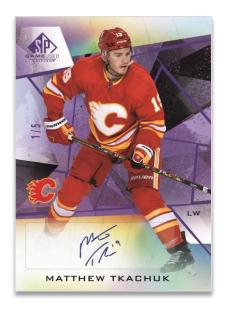

# GAMEUSED EDITION®

**2021-22 HOCKEY** 

**BASE SET**Purple Fragment Auto Parallel

**AUTHENTIC ROOKIES** 

**Jersey Parallel** 

AUTHENTIC LEGENDS
Autograph Premium Memorabilia Parallel

**2021-22 SP Game Used Hockey** sports a 200-card base set consisting of star veterans, legends and rookies. The set breaks down as follows (subject to change):

Base Set (1-100) | Authentic Legends (101-120) | Authentic Rookies (121-200)

Each card is serially-#'d to the player's jersey number and the jersey-#'d card (e.g. 97/97) features an autograph!

Collect an array of incredible parallels as well, highlighted by a number of <u>autograph</u>, <u>memorabilia</u> and <u>autograph & memorabilia</u> parallels.