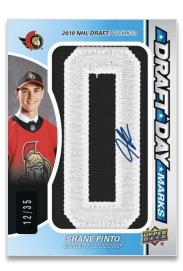

# **DRAFT DAY MARKS**

**Rookies** 

Search for a new wave of autographed **Draft Day Marks** cards featuring veterans #'d to 10 and rookies #'d to 35 (per manufactured letter). Collect the full manufactured nameplate of some of your favorite players!