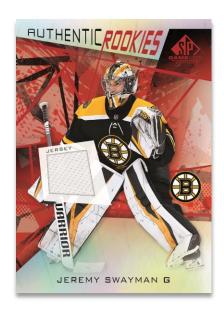

# GAMEUSED EDITION®

**2021-22 HOCKEY** 

**BASE SET**Purple Fragment Auto Parallel

**AUTHENTIC ROOKIES** 

**Jersey Parallel** 

AUTHENTIC LEGENDS
Autograph Premium Memorabilia Parallel

**2021-22 SP Game Used Hockey** sports a 200-card base set consisting of star veterans, legends and rookies. The set breaks down as follows (subject to change):

Base Set (1-100) | Authentic Legends (101-120) | Authentic Rookies (121-200)

Each card is serially-#'d to the player's jersey number and the jersey-#'d card (e.g. 97/97) features an autograph!

Collect an array of incredible parallels as well, highlighted by a number of <u>autograph</u>, <u>memorabilia</u> and <u>autograph & memorabilia</u> parallels.