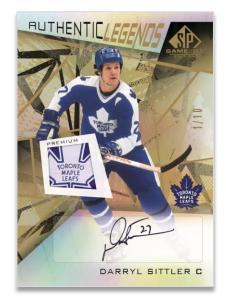

# GAMEUSED EDITION®

**2021-22 HOCKEY** 

**BASE SET**Purple Fragment Auto Parallel

**AUTHENTIC ROOKIES** 

**Jersey Parallel** 

AUTHENTIC LEGENDS
Autograph Premium Memorabilia Parallel

**2021-22 SP Game Used Hockey** sports a 200-card base set consisting of star veterans, legends and rookies. The set breaks down as follows (subject to change):

Base Set (1-100) | Authentic Legends (101-120) | Authentic Rookies (121-200)

Each card is serially-#'d to the player's jersey number and the jersey-#'d card (e.g. 97/97) features an autograph!

Collect an array of incredible parallels as well, highlighted by a number of <u>autograph</u>, <u>memorabilia</u> and <u>autograph & memorabilia</u> parallels.