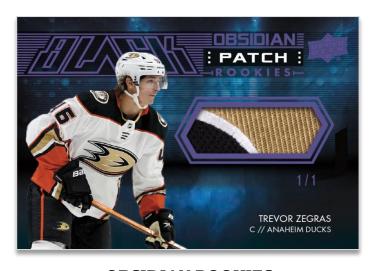

### **OBSIDIAN Gold Patch Parallel**

**OBSIDIAN ROOKIES** 

Purple Patch Parallel

Find a wide variety of exciting **Obsidian** cards featuring top rookies and veterans. This insert features Jersey, Patch and hard-signed autograph cards as well! Hunt for the lownumbered Gold and Purple parallel hits!