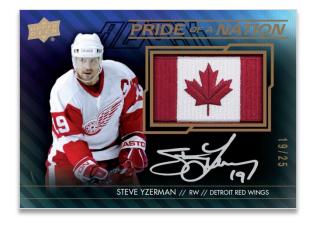

### **ROOKIE SUPERSCRIPTS**

Gold Parallel

Add more rookie, veteran and retired legend autograph cards to your collection via the Superscripts and Rookie Superscripts insert sets, as well as the low-numbered Gold parallel of each.