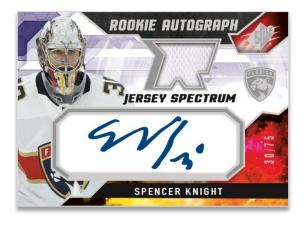

### **ROOKIE AUTO JERSEY**

Spectrum Parallel

The Rookie Auto Jersey and Rookie Jersey insert sets are back and each boast a checklist featuring top rookies. Keep an eye out for low-numbered Spectrum parallels of both player-worn jersey sets.