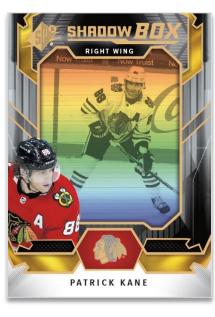

### SHADOW BOX VETERANS

The popular Shadow Box cards, with brilliant Spectrum Light FX and an acetate top sheet, are back! The set features both veterans and rookies, and is a must-have for any collection. Be on the lookout for serially-numbered, hardsigned autograph versions!