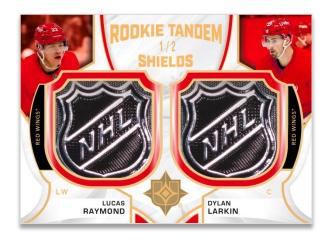

### **ROOKIE TANDEM SHIELD PATCHES**

Casual fans to hardcore collectors will be on the hunt for these additional NHL<sup>®</sup> shield patch cards:

**Ultimate Shield Patches/Ultimate Shield Patch Auto**: Both sets feature a different set of standout active players and all cards are 1-of-1's.

**Rookie Tandem Shield Patches**: This set pairs an active star with a rookie from the same team and features a rookie year photo of both players alongside a rookie year NHL<sup>®</sup> shield patch from both players!