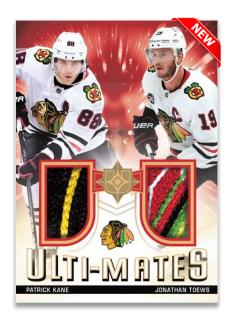

#### ULTI-MATES Patch Parallel

ULTIMATE DISPLAYS Auto Tag – Tier 2

New Additions! This latest edition of Ultimate Collection includes five new and incredible inserts:

2000-01 Ultimate Signatures Retros: This hard-signed set features rookies, veterans and legends on the classic 2000-01 Ultimate Signatures design! Look for low-#'d Gold versions!

Stick With Me: This set consisting of active stars, active superstars and legends of the game, features game-used stick. Look for low-#'d Gold versions of this cool set too!

Ulti-Mates: Each card features two active star players (one pair of teammates from each team in the league) and a game-worn jersey swatch from each player. There are also Patch and Tag versions as well. Everyone will love the player pairings!