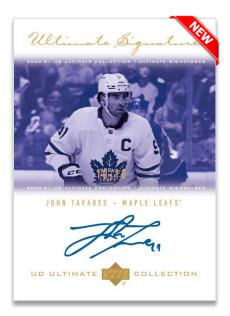

#### JUMBO PATCH AUTO VARIANT

Everyone will be chasing the **Ultimate Rookies Autos** cards, which are true rookie cards, as well as the <u>Auto Patch</u> and <u>Auto Shield Patch</u> parallels, and the <u>Jersey</u> and <u>Jumbo Patch Auto</u> variants.