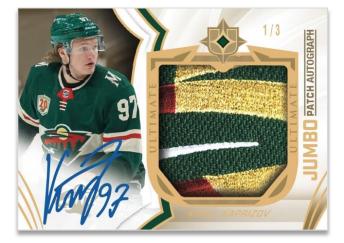

#### ULTIMATE INTRO'S SHOWCASE Black Auto Parallel

The popular **Ultimate Introductions** insert set, which boasts a **Showcase** subset featuring the best-of-thebest 2021-22 rookies and a "Showcase" callout, is back!

There are seven parallels of the full set, highlighted by the coveted and low-#'d <u>Black</u>, <u>Purple</u>, <u>Black Auto</u> and <u>Purple Auto</u> parallels