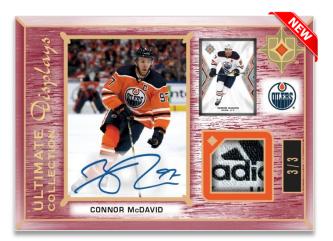

#### ULTI-MATES Patch Parallel

ULTIMATE DISPLAYS Auto Tag – Tier 2

New Additions! This latest edition of Ultimate Collection includes five new and incredible inserts:

2000-01 Ultimate Signatures Retros: This hard-signed set features rookies, veterans and legends on the classic 2000-01 Ultimate Signatures design! Look for low-#'d Gold versions!

Ultimate Displays: Each card mimics a framed collectible you would hang on a wall. The cards feature two images of a star player and a game-worn jersey swatch. There are also direct Patch and Tag parallels, and well as Auto Jersey, Auto Patch and Auto Tag parallels that boast slightly different, and larger, checklists.