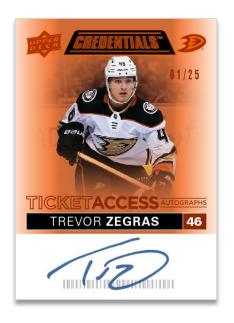

### **DEBUT TICKET ACCESS AUTOS**

**Orange Parallel (Tier 2)** 

#### HARD-SIGNED AUTOGRAPHS!

The latest edition of Credentials is loaded with autograph sets, the vast majority of which are hard-signed and serially-#'d. Here is a rundown of the hard-signed sets:

**Debut Ticket Access Autos:** Collect both the 2020-21 & 2021-22 Debut Ticket Access Autos sets featuring the top rookies from both seasons. There are seven parallels of each set, and aside from the Tier 1 portion of the 2021-22 <u>Yellow</u> parallel, all are low-#'d!