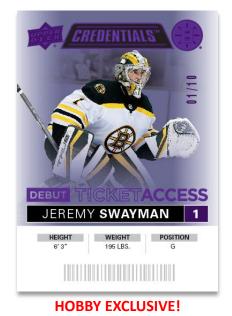

HOBBY

TICKETACCESS

2020-21 BASE SET UPDATE

**Debut Ticket Access - Green Parallel** 

KIRILL KAPRIZOV

BASE SET
Teal Parallel

**BASE SET**Debut Ticket Access - Purple Parallel

Build the 150-card base set which includes a 100-card, serially-#'d **Debut Ticket Access** rookie subset broken down into four tiers of rarity.

Collect 12 parallels of the veteran portion of the base set and nine parallels of rookie portion. All of the parallels - highlighted by the shared (vets & rookies) <u>Green</u>, <u>Hobby Exclusive Purple</u>, <u>Gold</u> and 1-of-1 <u>Black</u> parallels - are serially-#'d.

#### **2020-21 ROOKIES!**

Also collect the complete 100-card, serially-#'d 2020-21 **Debut Ticket Access** set and the same nine serially-#'d parallels, including the low-#'d and Hobby Exclusive Purple parallel!

#### HARD-SIGNED AUTOGRAPHS!

The latest edition of Credentials is loaded with autograph sets, the vast majority of which are hard-signed and serially-#'d. Here is a rundown of the hard-signed sets:

**Debut Ticket Access Autos:** Collect both the 2020-21 & 2021-22 Debut Ticket Access Autos sets featuring the top rookies from both seasons. There are seven parallels of each set, and aside from the Tier 1 portion of the 2021-22 <u>Yellow</u> parallel, all are low-#'d!