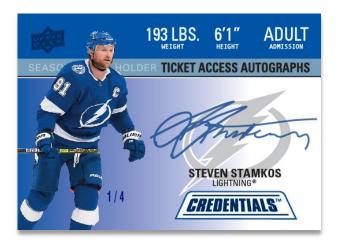

Ticket Access Autos: This is the star veteran counterpart of the Debut Ticket Access Autographs set. Collect up to seven parallels, all of which are low-#'d!

Retro Ticket Access Autos: This limited-subject set sports a retro ticket design. Collect up to seven parallels, all very low-#'d!