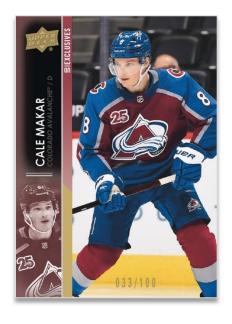

## 2021-22 HOCKEY SERIES ONE

CAUFIELD

BASE SET
Exclusives Parallel

YOUNG GUNS®

Regular

**UD CANVAS®** 

Regular

The first installment of Upper Deck's flagship product sports a 250-card **Base Set** which includes 198 regular cards, 49 **Young Guns®** cards and three checklist cards. Look for the highly sought-after <a href="Exclusives"><u>Exclusives</u></a> (#'d to 100), <a href="Highly Flagship Size"><u>High Gloss</u></a> (#'d to 10) and <a href="Highly Flagship Size"><u>Hobby-Exclusives</u></a> (<u>Elear Cut</u> parallels.

**Young Guns®** are the most anticipated rookie cards of the year! Collect six from every box, on average.

Also keep an eye out for the French parallel of the entire 250-card set!

A favorite among collectors, the **UD Canvas®** insert returns featuring a collection of the top stars in the game today along with the best of the **Young Guns®**!