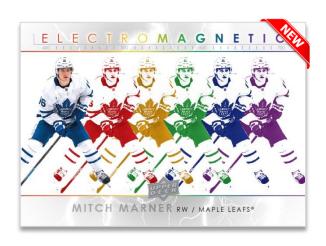

#### **ELECTROMAGNETIC**

Regular

**Electromagnetic & Hundo P**: Electromagnetic features today's superstars while Hundo P features players that are known for their hustle. Collect both the regular sets and the rare <u>Gold</u> parallel sets!