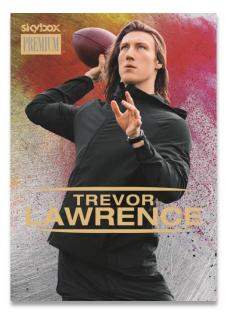

Content is subject to change. Card images are solely for the purpose of design display.

SKYBOX PREMIUM Regular

The **Skybox Premium** subset features the top athletes from the Base Set.

Collect up to six serially-numbered parallel sets, highlighted by the 1-of-1 <u>Star Diamonds</u> parallel. There is also a low-numbered design variant set (with an <u>autograph</u> parallel) sporting the classic 1997-98 Skybox Premium Star Rubies design.