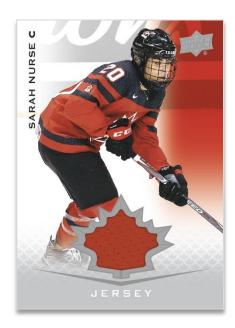

Collect four <u>auto</u>, <u>jersey</u> and/or <u>auto patch</u> cards per box, on average!

All memorabilia, including the premium Team Canada patch swatches, is game-worn!

(Cont.)

2021 HOCKEY

**BASE SET**Team Canada Jersey Parallel

**BASE SET**Team Canada Auto Patch Parallel (Tier 1)

The 100-card Base Set consists of 69 regular cards and 31 SP cards.

Collect up to five parallel sets:

Jersey
Exclusives (#'d to 250)
High Gloss (#'d to 25)
Black Signatures (all low-#'d)
Auto Patch (all #'d)