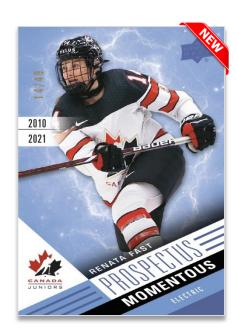

## **PROSPECTUS MOMENTOUS**

**Electric Blue Parallel** 

Collect the all-new **Prospectus Momentous** insert set highlighting top junior players that have been drafted, or expect to be drafted in 2022 or '23, along with some of the Women's National Team standouts! Collect up to three parallel sets:

Auto Electric Red (#'d to 275) Electric Blue (#'d to 49)