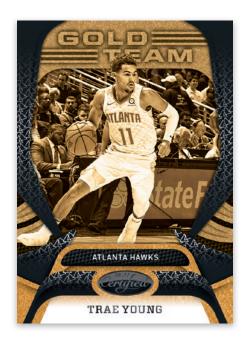

## **SELLING POINTS**

- Certified makes its return for 2020-21! Collect the popular
   Freshman Fabric and Rookie Roll Call Autographed Rookie cards!
- Find 1 Rookie Autograph, 1 additional Autograph, 10 Parallels and 8 Inserts/Insert Parallels per box, on average!
- Certified presents a great selection of autographed content,
   featuring NBA Rookies, Stars, and Legends from across the league!
- Collect your favorite players in the league across several insert sets in Certified this year, including Gold Team, Gold Team Rookies and 2020!
- Look for the return of The Mighty inserts! Find parallels numbered to as low as 1!