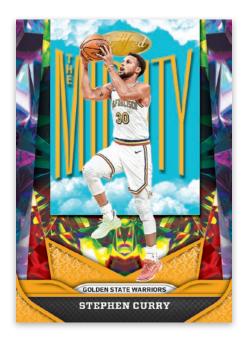

Certified presents a stunning lineup of Insert and Parallel content!

Look for the return of The Mighty! Find parallels for each set numbered to as low as 1!

**BASE MIRROR GOLD** 

**BASE MIRROR BLACK** 

**BASE MIRROR CAMO** 

## **SELLING POINTS**

- Certified makes its return for 2020-21! Collect the popular
   Freshman Fabric and Rookie Roll Call Autographed Rookie cards!
- Find 1 Rookie Autograph, 1 additional Autograph, 10 Parallels and 8 Inserts/Insert Parallels per box, on average!
- Certified presents a great selection of autographed content,
   featuring NBA Rookies, Stars, and Legends from across the league!
- Collect your favorite players in the league across several insert sets in Certified this year, including Gold Team, Gold Team Rookies and 2020!
- Look for the return of The Mighty inserts! Find parallels numbered to as low as 1!