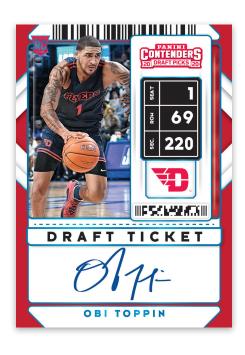

#### **LEGACY TICKET AUTO**

Legacy Ticket Auto features autographs from former college standouts who have turned into NBA stars!

**PROSPECT TICKET RPS** 

**CRACKED ICE RPS** 

**DRAFT TICKET RPS** 

RPS College Ticket features on-card autographs from all of the upper-tier rookies from the 2020 NBA Draft as well as three variations of each parallel!

### **SELLING POINTS**

- Look for on-card autographs from the upcoming rookie class in the highly sought-after Prospect Ticket RPS set.
- Hunt for autographs from this year's top international prospects in our fan favorite International Prospect Ticket Stickers set!
- In Legacy Ticket Auto, look for autographs from some of the greatest players to ever lace 'em up!
- Look for 6 autographs in each box!