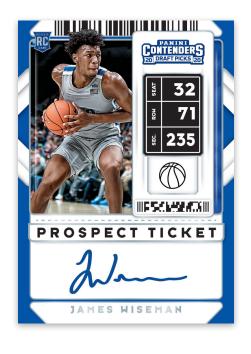

#### **PROSPECT TICKET**

This 50-card base set will feature the next wave of superstars coming out of the 2020 draft!

### **SELLING POINTS**

- Look for on-card autographs from the upcoming rookie class in the highly sought-after Prospect Ticket RPS set.
- Hunt for autographs from this year's top international prospects in our fan favorite International Prospect Ticket Stickers set!
- In Legacy Ticket Auto, look for autographs from some of the greatest players to ever lace 'em up!
- Look for 6 autographs in each box!