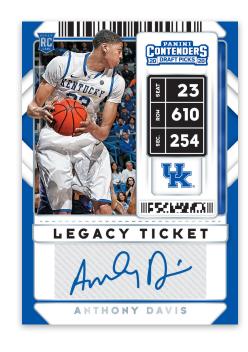

#### **LEGACY TICKET AUTO**

Legacy Ticket Auto features autographs from former college standouts who have turned into NBA stars!

**PROSPECT TICKET RPS** 

**CRACKED ICE RPS** 

**DRAFT TICKET RPS** 

RPS College Ticket features on-card autographs from all of the upper-tier rookies from the 2020 NBA Draft as well as three variations of each parallel!