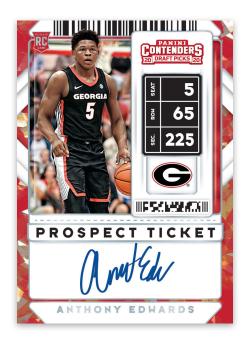

#### **PROSPECT TICKET**

This 50-card base set will feature the next wave of superstars coming out of the 2020 draft!

### **SELLING POINTS**

- Look for on-card autographs from the upcoming rookie class in the highly sought-after Prospect Ticket RPS set.
- Hunt for autographs from this year's top international prospects in our fan favorite International Prospect Ticket Stickers set!
- In Legacy Ticket Auto, look for autographs from some of the greatest players to ever lace 'em up!
- Look for 6 autographs in each box!