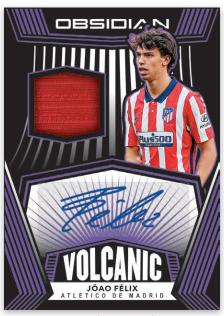

# **VOLCANIC MATERIAL SIGNATURES ELECTRIC ETCH PURPLE**

Volcanic Material Signatures is a new auto/ mem insert in 2020-21 Obsidian Soccer. It is max numbered to 149 and offers six parallel versions to collect. The checklist features some of the best and brightest-ever footballers, such as João Félix, Thomas Müller, David Villa and Miroslav Klose!

Card images are solely for the purpose of design display